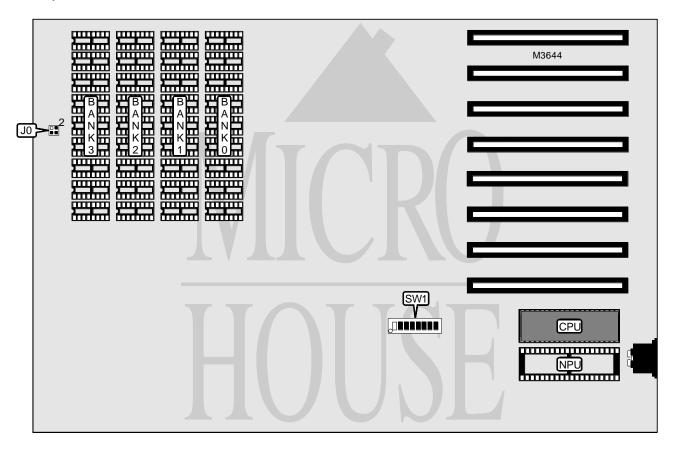

## EVEREX SYSTEMS, INC. SYSTEM 1600 MODEL A (VER. 1.0)

8088 **Processor Processor Speed** 4.77/8MHz **Chip Set** Unidentified **Video Chip Set** None **Maximum Onboard Memory** 640KB **Maximum Video Memory** None Cache None **BIOS** Unidentified **Dimensions** 330mm x 218mm

I/O Options None **NPU Options** 8087

Continued on next page. . .

## EVEREX SYSTEMS, INC. SYSTEM 1600 MODEL A (VER. 1.0)

. . . continued from previous page

| USER CONFIGURABLE SETTINGS          |       |          |  |
|-------------------------------------|-------|----------|--|
| Function                            | Label | Position |  |
| í Factory configured - do not alter | SW1/1 | Off      |  |
| NPU not installed                   | SW1/2 | On       |  |
| NPU installed                       | SW1/2 | On       |  |

|       |           | DRAM CONFIGURATION | N        |          |
|-------|-----------|--------------------|----------|----------|
| Size  | Bank 0    | Bank 1             | Bank 2   | Bank 3   |
| 256KB | (9) 41256 | None               | None     | None     |
| 512KB | (9) 41256 | (9) 41256          | None     | None     |
| 640KB | (9) 41256 | (9) 41256          | (9) 4164 | (9) 4164 |

| DRAM SWITCH CONFIGURATION |       |       |  |
|---------------------------|-------|-------|--|
| Size                      | SW1/3 | SW1/4 |  |
| 256KB                     | Off   | Off   |  |
| 512KB                     | Off   | Off   |  |
| 640KB                     | Off   | Off   |  |

| CPU SPEED SELECTION   |                   |  |
|-----------------------|-------------------|--|
| Speed                 | JO                |  |
| 4.77MHz (CTRL, ALT -) | Pins 1 & 3 closed |  |
| 8MHz (CTRL, ALT +)    | Pins 1 & 3 closed |  |
| 8MHz (only)           | Pins 2 & 4 closed |  |

| FLOPPY DRIVE SELECTION |       |       |  |
|------------------------|-------|-------|--|
| Drives installed       | SW1/7 | SW1/8 |  |
| 1                      | On    | On    |  |
| 2                      | Off   | On    |  |
| 3                      | On    | Off   |  |
| 4                      | Off   | Off   |  |

| MONITOR SELECTION       |       |       |  |
|-------------------------|-------|-------|--|
| Setting                 | SW1/5 | SW1/6 |  |
| Special adapter or none | On    | On    |  |
| Color (80 x 25)         | On    | Off   |  |
| Color (40 x 25)         | Off   | On    |  |
| í Monochrome            | Off   | Off   |  |