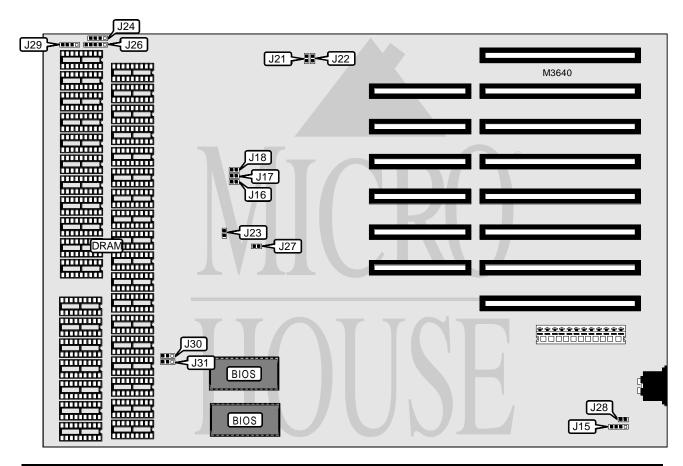

**Dimensions** 330mm x 218mm

I/O Options None **NPU Options** 80287

| CONNECTIONS         |          |              |                |
|---------------------|----------|--------------|----------------|
| Purpose             | Location | Purpose      | Location       |
| Speaker             | J24      | Reset switch | J29 pins 1 & 2 |
| Power LED & keylock | J26      | Turbo LED    | J29 pins 3 & 4 |
| Reset switch        | J28      |              |                |

## AMERICAN MEGATRENDS, INC. 286 MOTHERBOARD

. . . continued from previous page

| USER CONFIGURABLE SETTINGS          |       |              |
|-------------------------------------|-------|--------------|
| Function                            | Label | Position     |
| í Factory configured - do not alter | J15   | Unidentified |
| ROM wait state select 2 wait states | J17   | Closed       |
| ROM wait state select 1 wait state  | J17   | Open         |
| Monitor type select color           | J23   | Closed       |
| Monitor type select monochrome      | J23   | Open         |
| I/O wait state enabled              | J27   | Closed       |
| I/O wait state disabled             | J27   | Open         |

| DRAM JUMPER CONFIGURATION |        |        |
|---------------------------|--------|--------|
| Size                      | J21    | J22    |
| 512KB                     | Closed | Closed |
| 640KB                     | Open   | Closed |
| 1MB                       | Closed | Open   |

| RAM WAIT STATE SELECTION |        |        |
|--------------------------|--------|--------|
| Wait state               | J16    | J18    |
| 0                        | Open   | Closed |
| 1                        | Closed | Open   |

| BIOS SELECTION |                   |                   |
|----------------|-------------------|-------------------|
| Type           | J30               | J31               |
| 27128          | Pins 1 & 2 closed | Pins 1 & 2 closed |
| 27256          | Open              | Pins 1 & 2 closed |
| 27512          | Pins 2 & 3 closed | Pins 2 & 3 closed |