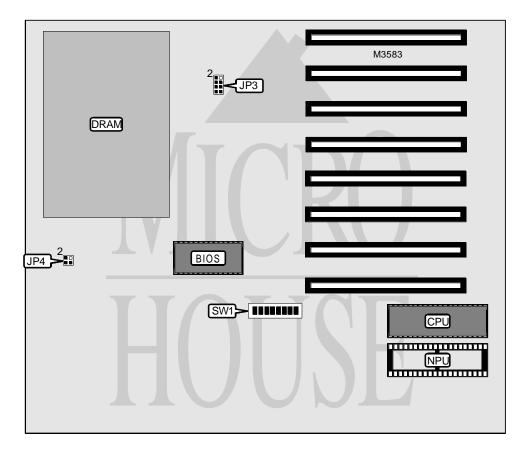

## AMAX ENGINEERING CORPORATION AMAX 2000XT

8088 **Processor** 

**Processor Speed** Unidentified **Chip Set** Unidentified **Video Chip Set** None **Maximum Onboard Memory** 640KB **Maximum Video Memory** None Cache None **BIOS** Unidentified **Dimensions** 254mm x 218mm

I/O Options None **NPU Options** 8087

Continued on next page. . .

## AMAX ENGINEERING CORPORATION AMAX 2000XT

. . . continued from previous page

| USER CONFIGURABLE SETTINGS          |       |          |  |  |
|-------------------------------------|-------|----------|--|--|
| Function                            | Label | Position |  |  |
| í Factory configured - do not alter | SW1/1 | Off      |  |  |
| NPU not installed                   | SW1/2 | On       |  |  |
| NPU installed                       | SW1/2 | Off      |  |  |

## DRAM CONFIGURATION

Note: Board accepts 256KB & 640KB memory. The size and number of chips is unidentified. The location of the banks are unidentified.

| DRAM JUMPER CONFIGURATION |                          |                   |       |       |  |
|---------------------------|--------------------------|-------------------|-------|-------|--|
| Size                      | JP3                      | JP4               | SW1/3 | SW1/4 |  |
| 256KB                     | Pins 1 & 3, 5 & 7 closed | Pins 3 & 4 closed | Off   | Off   |  |
| 640KB                     | Pins 2 & 4, 6 & 8 closed | Pins 1 & 2 closed | Off   | Off   |  |

| FLOPPY DRIVE SELECTION |       |       |  |  |  |
|------------------------|-------|-------|--|--|--|
| Drives installed       | SW1/7 | SW1/8 |  |  |  |
| 1                      | On    | On    |  |  |  |
| 2                      | Off   | On    |  |  |  |
| 3                      | On    | Off   |  |  |  |
| 4                      | Off   | Off   |  |  |  |

| MONITOR SELECTION     |       |       |  |  |  |
|-----------------------|-------|-------|--|--|--|
| Setting               | SW1/5 | SW1/6 |  |  |  |
| EGA or none installed | On    | On    |  |  |  |
| Color (40 x 20)       | Off   | On    |  |  |  |
| Color (80 x 25)       | On    | Off   |  |  |  |
| Monochrome            | Off   | Off   |  |  |  |