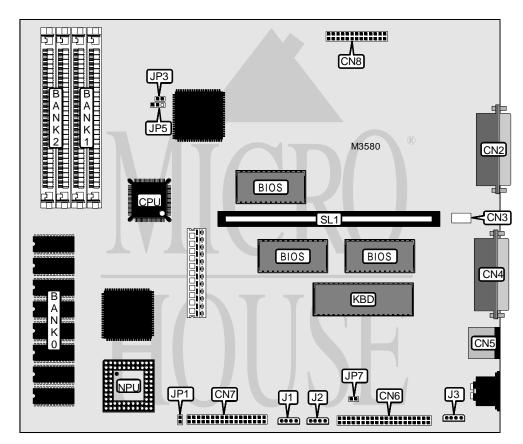

I/O Options Floppy drive interface, IDE interface, parallel port, PS/2 mouse port, serial port,

feature connector, video connector, riser slot

**NPU Options** 80387SX

Continued on next page. . .

## **IBM CORPORATION** EDUQUEST 9603 (MODELS 010/01X) EDUQUEST 9603,9606 (MODELS 040/04X)

. . . continued from previous page

| CONNECTIONS            |          |                                    |          |  |  |
|------------------------|----------|------------------------------------|----------|--|--|
| Purpose                | Location | Purpose                            | Location |  |  |
| Parallel port          | CN2      | Feature connector                  | CN8      |  |  |
| Video connector        | CN3      | Floppy drive power connector       | J1       |  |  |
| Serial port            | CN4      | Floppy drive power connector 5.25" | J2       |  |  |
| PS/2 mouse port        | CN5      | IDE interface power connector      | J3       |  |  |
| IDE interface          | CN6      | Riser slot                         | SL1      |  |  |
| Floppy drive interface | CN7      |                                    |          |  |  |

| USER CONFIGURABLE SETTINGS                                      |       |                   |  |  |
|-----------------------------------------------------------------|-------|-------------------|--|--|
| Function                                                        | Label | Position          |  |  |
| í Factory configured - do not alter                             | JP1   | Open              |  |  |
| í Feature connector not used with an Action Media card          | JP3   | Open              |  |  |
| Feature connector uses adapter card and feature video connector | JP3   | Closed            |  |  |
| í On board video enabled                                        | JP5   | Pins 1 & 2 closed |  |  |
| On board video disabled                                         | JP5   | Pins 2 & 3 closed |  |  |
| í Password normal operation                                     | JP7   | Open              |  |  |
| Password clear                                                  | JP7   | Closed            |  |  |