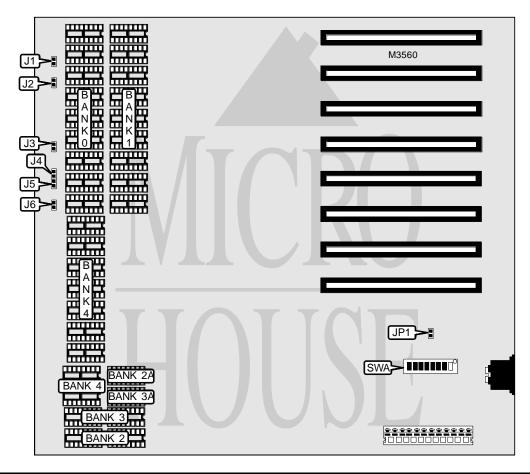

**Dimensions** 254mm x 218mm

I/O Options None

**NPU Options** 8087 (exact location unidentified)

| CONNECTIONS |          |              |          |
|-------------|----------|--------------|----------|
| Purpose     | Location | Purpose      | Location |
| Keylock     | J1       | Turbo LED    | J4       |
| Speaker     | J2       | Turbo switch | J5       |
| Power LED   | J3       | Reset switch | J6       |

## UNIDENTIFIED B158

. . . continued from previous page

| USER CONFIGURABLE SETTINGS          |       |          |  |  |
|-------------------------------------|-------|----------|--|--|
| Function                            | Label | Position |  |  |
| DRAM parity check disabled          | SWA/1 | On       |  |  |
| DRAM parity check enabled           | SWA/1 | Off      |  |  |
| í Factory configured - do not alter | SWA/2 | On       |  |  |

| DRAM CONFIGURATION |           |           |          |          |          |          |            |
|--------------------|-----------|-----------|----------|----------|----------|----------|------------|
| Size               | Bank 0    | Bank 1    | Bank 2   | Bank 2A  | Bank 3   | Bank 3A  | Bank 4     |
| 512KB              | (9) 41256 | (9) 41256 | None     | None     | None     | None     | None       |
| 640KB              | (9) 41256 | (9) 41256 | (2) 4464 | (1) 4164 | (2) 4464 | (1) 4164 | None       |
| 1MB                | None      | None      | None     | None     | None     | None     | (9) 411000 |

| DRAM JUMPER/SWITCH CONFIGURATION |        |       |       |  |
|----------------------------------|--------|-------|-------|--|
| Size                             | JP1    | SWA/3 | SWA/4 |  |
| None                             | Closed | On    | On    |  |
| 512KB                            | Closed | Off   | On    |  |
| 640KB                            | Closed | On    | Off   |  |
| 1MB                              | Open   | Off   | Off   |  |