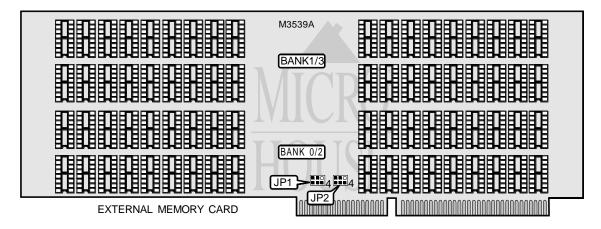

## AMERICAN MEGATRENDS, INC. 80386B

... continued from previous page

| DRAM JUMPER CONFIGURATION                                                                                     |                          |                          |  |
|---------------------------------------------------------------------------------------------------------------|--------------------------|--------------------------|--|
| Setting                                                                                                       | JP1                      | JP2                      |  |
| Card configured as Bank 0 & 1                                                                                 | Pins 1 & 2, 4 & 5 closed | Pins 1 & 2, 4 & 5 closed |  |
| Card configured as Bank 2 & 3                                                                                 | Pins 2 & 3, 5 & 6 closed | Pins 2 & 3, 5 & 6 closed |  |
| Note: If all 4 banks are populated, memory card must be set as banks 2 & 3. Jumpers JP1 & JP2 are incorrectly |                          |                          |  |
| labeled in the card. The correct label should read banks selection.                                           |                          |                          |  |