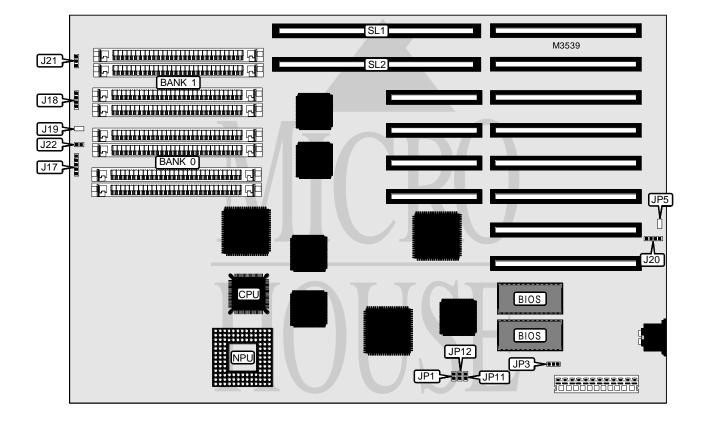

## AMERICAN MEGATRENDS, INC. 80386B

| Processor              | 80386SX                                          |
|------------------------|--------------------------------------------------|
| Processor Speed        | 16/20/25MHz                                      |
| Chip Set               | С&Т                                              |
| Video Chip Set         | None                                             |
| Maximum Onboard Memory | 16MB (8MB on external memory card)               |
| Maximum Video Memory   | None                                             |
| Cache                  | None                                             |
| BIOS                   | AMI                                              |
| Dimensions             | 330mm x 218mm                                    |
| I/O Options            | External memory cards (2)                        |
| NPU Options            | 80287 (exact location unidentified)/80387SX/3167 |
|                        |                                                  |

| CONNECTIONS         |          |                       |           |
|---------------------|----------|-----------------------|-----------|
| Purpose             | Location | Purpose               | Location  |
| Power LED & keylock | J17      | Turbo LED             | J22       |
| Speaker             | J18      | External memory cards | SL1 & SL2 |
| External battery    | J20      |                       |           |

## AMERICAN MEGATRENDS, INC. 80386B

... continued from previous page

| USER CONFIGURABLE SETTINGS     |       |                   |
|--------------------------------|-------|-------------------|
| Function                       | Label | Position          |
| Jumper information unavailable | J19   | Unidentified      |
| 80287 installed                | JP1   | Closed            |
| 80287 not installed            | JP1   | Open              |
| Monitor type select color      | JP3   | Pins 1 & 2 closed |
| Monitor type select monochrome | JP3   | Pins 2 & 3 closed |
| Jumper information unavailable | JP5   | Unidentified      |

|      |              | DRAM CONFIGURATION |             |             |
|------|--------------|--------------------|-------------|-------------|
| Size | Bank 0       | Bank 1             | Bank 2      | Bank 3      |
| 1MB  | (4) 256K x 9 | None               | None        | None        |
| 2MB  | (4) 256K x 9 | (4) 256K x 9       | None        | None        |
| 4MB  | (4) 256K x 9 | (4) 256K x 9       | (36) 41256  | (36) 41256  |
| 4MB  | (4) 1M x 9   | None               | None        | None        |
| 8MB  | (4) 1M x 9   | (4) 1M x 9         | None        | None        |
| 10MB | (4) 1M x 9   | (4) 1M x 9         | (36) 41256  | (36) 41256  |
| 16MB | (4) 1M x 9   | (4) 1M x 9         | (36) 411000 | (36) 411000 |

| CPU SPEED SELECTION |                   |  |
|---------------------|-------------------|--|
| Speed               | J21               |  |
| 16MHz               | Pins 1 & 2 closed |  |
| 20MHz               | Pins 2 & 3 closed |  |
| 25MHz               | Pins 2 & 3 closed |  |

|                     | NPU TYPE SELECTION |        |
|---------------------|--------------------|--------|
| Туре                | JP11               | JP12   |
| 80387 installed     | Closed             | Closed |
| 80387 not installed | Open               | Open   |