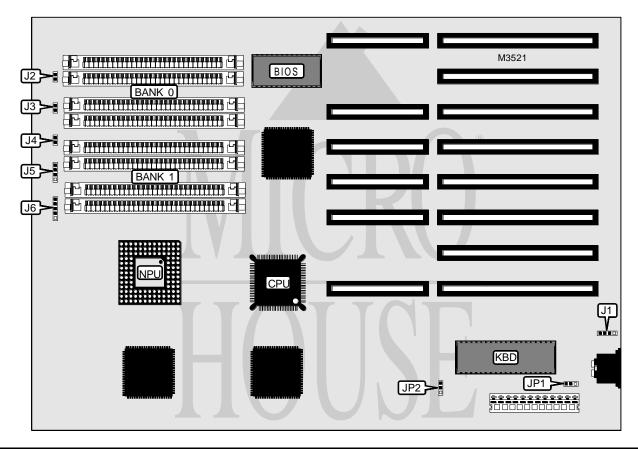

**Dimensions** 330mm x 218mm

I/O Options None

**NPU Options** 80387DX/3167

| CONNECTIONS      |          |                     |          |  |
|------------------|----------|---------------------|----------|--|
| Purpose          | Location | Purpose             | Location |  |
| External battery | J1       | Reset switch        | J4       |  |
| Turbo LED        | J2       | Speaker             | J5       |  |
| Turbo switch     | J3       | Power LED & keylock | J6       |  |

## ELITEGROUP COMPUTER SYSTEMS, INC. 386L

. . . continued from previous page

| USER CONFIGURABLE SETTINGS                 |       |                   |  |  |
|--------------------------------------------|-------|-------------------|--|--|
| Function                                   | Label | Position          |  |  |
| Monitor type select color                  | JP1   | Pins 2 & 3 closed |  |  |
| Monitor type select monochrome             | JP1   | Pins 1 & 2 closed |  |  |
| Power good signal detect from power supply | JP2   | Pins 1 & 2 closed |  |  |
| Power good signal detect from board        | JP2   | Pins 2 & 3 closed |  |  |

| DRAM CONFIGURATION |              |              |  |  |
|--------------------|--------------|--------------|--|--|
| Size               | Bank 0       | Bank 1       |  |  |
| 1MB                | (4) 256K x 9 | None         |  |  |
| 2MB                | (4) 256K x 9 | (4) 256K x 9 |  |  |
| 4MB                | (4) 1M x 9   | None         |  |  |
| 5MB                | (4) 256K x 9 | (4) 1M x 9   |  |  |
| 8MB                | (4) 1M x 9   | (4) 1M x 9   |  |  |
| 16MB               | (4) 4M x 9   | None         |  |  |
| 17MB               | (4) 256K x 9 | (4) 4M x 9   |  |  |
| 20MB               | (4) 1M x 9   | (4) 4M x 9   |  |  |
| 32MB               | (4) 4M x 9   | (4) 4M x 9   |  |  |