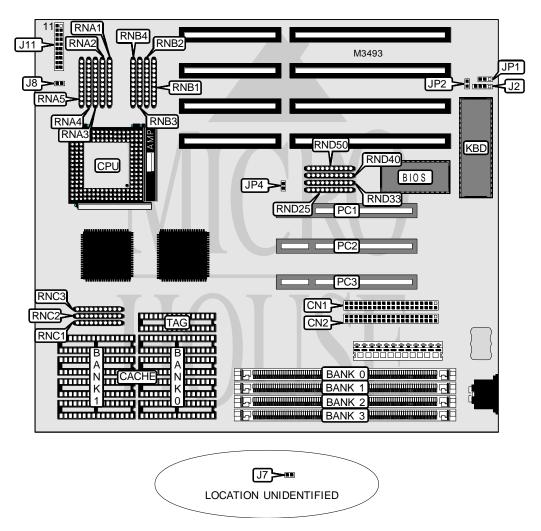

Continued on next page. . .

... continued from previous page

| CONNECTIONS        |                 |                     |                  |  |
|--------------------|-----------------|---------------------|------------------|--|
| Purpose            | Location        | Purpose             | Location         |  |
| IDE interface 1    | CN1             | Turbo LED           | J11 pins 8 & 18  |  |
| IDE interface 2    | CN2             | Reset switch        | J11 pins 9 & 19  |  |
| External battery   | J2              | IDE interface LED   | J11 pins 10 & 20 |  |
| Green PC connector | J8              | Power LED & keylock | J11 pins 11 - 15 |  |
| Speaker            | J11 pins 1 - 4  | 32-bit PCI slots    | PC1 - PC3        |  |
| Turbo switch       | J11 pins 7 & 17 |                     |                  |  |

| USER CONFIGURABLE SETTINGS     |       |                   |  |
|--------------------------------|-------|-------------------|--|
| Function                       | Label | Position          |  |
| Battery type select internal   | JP1   | Pins 2 & 3 closed |  |
| Battery type select external   | JP1   | Open              |  |
| CMOS memory clear              | JP1   | Pins 1 & 2 closed |  |
| Monitor type select color      | JP2   | Closed            |  |
| Monitor type select monochrome | JP2   | Open              |  |
| PCI IDE enabled                | JP4   | Closed            |  |
| PCI IDE disabled               | JP4   | Open              |  |

|      | DRAM CONFIGURATION |               |               |               |  |
|------|--------------------|---------------|---------------|---------------|--|
| Size | Bank 0             | Bank 1        | Bank 2        | Bank 3        |  |
| 2MB  | (1) 512K x 36      | None          | None          | None          |  |
| 2MB  | (1) 256K x 36      | (1) 256K x 36 | None          | None          |  |
| 4MB  | (1) 1M x 36        | None          | None          | None          |  |
| 4MB  | (1) 256K x 36      | (1) 256K x 36 | (1) 256K x 36 | (1) 256K x 36 |  |
| 4MB  | (1) 512K x 36      | None          | (1) 256K x 36 | (1) 256K x 36 |  |
| 4MB  | (1) 512K x 36      | None          | (1) 512K x 36 | None          |  |
| 5MB  | (1) 256K x 36      | (1) 1M x 36   | None          | None          |  |
| 6MB  | (1) 256K x 36      | (1) 256K x 36 | (1) 1M x 36   | None          |  |
| 6MB  | (1) 512K x 36      | None          | (1) 1M x 36   | None          |  |
| 8MB  | (1) 1M x 36        | (1) 1M x 36   | None          | None          |  |
| 8MB  | (1) 2M x 36        | None          | None          | None          |  |
| 10MB | (1) 256K x 36      | (1) 256K x 36 | (1) 1M x 36   | (1) 1M x 36   |  |
| 10MB | (1) 512K x 36      | None          | (1) 1M x 36   | (1) 1M x 36   |  |
| 10MB | (1) 512K x 36      | None          | (1) 2M x 36   | None          |  |
| 12MB | (1) 1M x 36        | None          | (1) 1M x 36   | (1) 1M x 36   |  |
| 12MB | (1) 1M x 36        | None          | (1) 2M x 36   | None          |  |
| 16MB | (1) 4M x 36        | None          | None          | None          |  |
| 16MB | (1) 1M x 36        | (1) 1M x 36   | (1) 1M x 36   | (1) 1M x 36   |  |
| 16MB | (1) 2M x 36        | None          | (1) 1M x 36   | (1) 1M x 36   |  |
| 16MB | (1) 2M x 36        | None          | (1) 2M x 36   | None          |  |
| 17MB | (1) 256K x 36      | (1) 4M x 36   | None          | None          |  |
| 20MB | (1) 1M x 36        | (1) 4M x 36   | None          | None          |  |
| 32MB | (1) 4M x 36        | (1) 4M x 36   | None          | None          |  |

Continued on next page. . .

... continued from previous page

|       | DRAM CONFIGURATION (CON'T) |              |             |             |  |
|-------|----------------------------|--------------|-------------|-------------|--|
| Size  | Bank 0                     | Bank 1       | Bank 2      | Bank 3      |  |
| 32MB  | (1) 8M x 36                | None         | None        | None        |  |
| 64MB  | (1) 16M x 36               | None         | None        | None        |  |
| 64MB  | (1) 4M x 36                | (1) 4M x 36  | (1) 4M x 36 | (1) 4M x 36 |  |
| 64MB  | (1) 8M x 36                | None         | (1) 4M x 36 | (1) 4M x 36 |  |
| 64MB  | (1) 8M x 36                | None         | (1) 8M x 36 | None        |  |
| 128MB | (1) 16M x 36               | (1) 16M x 36 | None        | None        |  |
| 128MB | (1) 32M x 36               | None         | None        | None        |  |

| CACHE CONFIGURATION |             |             |             |  |
|---------------------|-------------|-------------|-------------|--|
| Size                | Bank 0      | Bank 1      | TAG         |  |
| 128KB               | (4) 32K x 8 | None        | (1) 8K x 8  |  |
| 256KB (A)           | (4) 32K x 8 | (4) 32K x 8 | (1) 16K x 8 |  |
| 256KB (B)           | (4) 64K x 8 | None        | (1) 16K x 8 |  |
| 512KB               | (4) 64K x 8 | (4) 64K x 8 | (1) 32K x 8 |  |

| CACHE RESISTOR CONFIGURATION |                     |               |               |  |  |  |
|------------------------------|---------------------|---------------|---------------|--|--|--|
| Size                         | Size RNC1 RNC2 RNC3 |               |               |  |  |  |
| 128KB                        | Installed           | Not installed | Not installed |  |  |  |
| 256KB (A)                    | Not installed       | Installed     | Not installed |  |  |  |
| 256KB (B)                    | Not installed       | Installed     | Not installed |  |  |  |
| 512KB                        | Not installed       | Not installed | Installed     |  |  |  |

|         | CPU SPEED SELECTION |               |               |               |  |
|---------|---------------------|---------------|---------------|---------------|--|
| Speed   | RND25               | RND33         | RND40         | RND50         |  |
| 25MHz   | Installed           | Not installed | Not installed | Not installed |  |
| 33MHz   | Not installed       | Installed     | Not installed | Not installed |  |
| 40MHz   | Not installed       | Not installed | Installed     | Not installed |  |
| 50iMHz  | Installed           | Not installed | Not installed | Not installed |  |
| 50MHz   | Not installed       | Not installed | Not installed | Installed     |  |
| 66iMHz  | Not installed       | Installed     | Not installed | Not installed |  |
| 80iMHz  | Not installed       | Not installed | Installed     | Not installed |  |
| 100iMHz | Not installed       | Installed     | Not installed | Not installed |  |

|                   | CPU TYPE SELECTION |               |               |               |               |
|-------------------|--------------------|---------------|---------------|---------------|---------------|
| Туре              | RNA1               | RNA2          | RNA3          | RNA4          | RNA5          |
| 80486SX           | Not installed      | Not installed | Installed     | Not installed | Not installed |
| 80486DX           | Installed          | Not installed | Not installed | Not installed | Not installed |
| 80486DX2          | Installed          | Not installed | Not installed | Not installed | Not installed |
| 80486DX4          | Installed          | Not installed | Not installed | Not installed | Not installed |
| P24D              | Not installed      | Installed     | Not installed | Not installed | Not installed |
| P24T              | Not installed      | Not installed | Not installed | Installed     | Not installed |
| P24CT             | Not installed      | Not installed | Not installed | Installed     | Not installed |
| Pentium Overdrive | Not installed      | Not installed | Not installed | Not installed | Installed     |

Continued on next page. . .

... continued from previous page

|                |               | CPU TYPE SELECTION |               |               |
|----------------|---------------|--------------------|---------------|---------------|
| Туре           | RNB1          | RNB2               | RNB3          | RNB4          |
| Cyrix          | Not installed | Not installed      | Installed     | Not installed |
| AMD DXL series | Not installed | Not installed      | Not installed | Installed     |
| Intel          | Installed     | Not installed      | Not installed | Not installed |
| Intel S-series | Not installed | Installed          | Not installed | Not installed |

| CPU TYPE SELECTION |        |  |
|--------------------|--------|--|
| Туре Ј7            |        |  |
| All CPU types      | Open   |  |
| AM486DX2 3v only   | Closed |  |