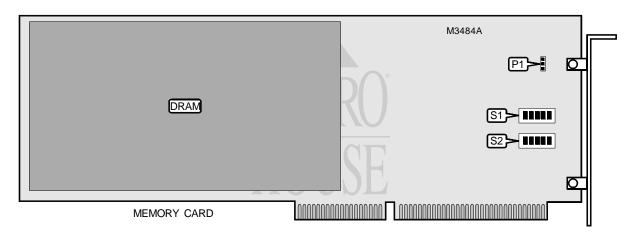

| USER CONFIGURABLE SETTINGS     |       |              |  |  |
|--------------------------------|-------|--------------|--|--|
| Function                       | Label | Position     |  |  |
| Jumper information unavailable | P1    | Unidentified |  |  |

#### DRAM CONFIGURATION

Note: The size of the DRAM chips are unidentified.

| DRAM SWITCH CONFIGURATION |       |       |       |       |       |
|---------------------------|-------|-------|-------|-------|-------|
| Size                      | SW1/1 | SW1/2 | SW1/3 | SW1/4 | SW1/5 |
| None                      | On    | On    | On    | Off   | On    |
| 0.5MB                     | On    | On    | On    | Off   | Off   |
| 1.0MB                     | On    | On    | Off   | On    | On    |
| 1.5MB                     | On    | On    | Off   | On    | Off   |
| 2.0MB                     | On    | On    | Off   | Off   | On    |
| 2.5MB                     | On    | On    | Off   | Off   | Off   |
| 3.0MB                     | On    | Off   | On    | On    | On    |
| 3.5MB                     | On    | Off   | On    | On    | Off   |
| 4.0MB                     | On    | Off   | On    | Off   | On    |
| 4.5MB                     | On    | Off   | On    | Off   | Off   |
| 5.0MB                     | On    | Off   | Off   | On    | On    |
| 5.5MB                     | On    | Off   | Off   | On    | Off   |
| 6.0MB                     | On    | Off   | Off   | Off   | On    |
| 6.5MB                     | On    | Off   | Off   | Off   | Off   |
| 7.0MB                     | Off   | On    | On    | On    | On    |
| 7.5MB                     | Off   | On    | On    | On    | Off   |
| 8.0MB                     | Off   | On    | On    | Off   | On    |
| 8.5MB                     | Off   | On    | On    | Off   | Off   |
| 9.0MB                     | Off   | On    | Off   | On    | On    |
| 9.5MB                     | Off   | On    | Off   | On    | Off   |
| 10.0MB                    | Off   | On    | Off   | Off   | On    |
| 10.5MB                    | Off   | On    | Off   | Off   | Off   |
| 11.0MB                    | Off   | Off   | On    | On    | On    |
| 11.5MB                    | Off   | Off   | On    | On    | Off   |
| 12.0MB                    | Off   | Off   | On    | Off   | On    |
| 12.5MB                    | Off   | Off   | On    | Off   | Off   |
| 13.0MB                    | Off   | Off   | Off   | On    | On    |
| 13.5MB                    | Off   | Off   | Off   | On    | Off   |
| 14.0MB                    | Off   | Off   | Off   | Off   | On    |

Continued on next page. . .

. . . continued from previous page

| DRAM SWITCH CONFIGURATION (CON'T) |       |       |       |       |       |
|-----------------------------------|-------|-------|-------|-------|-------|
| Size                              | SW2/1 | SW2/2 | SW2/3 | SW2/4 | SW2/5 |
| None                              | On    | On    | On    | Off   | Off   |
| 0.5MB                             | On    | On    | Off   | On    | On    |
| 1.0MB                             | On    | On    | Off   | On    | Off   |
| 1.5MB                             | On    | On    | Off   | Off   | On    |
| 2.0MB                             | On    | On    | Off   | Off   | Off   |
| 2.5MB                             | On    | Off   | On    | On    | On    |
| 3.0MB                             | On    | Off   | On    | On    | Off   |
| 3.5MB                             | On    | Off   | On    | Off   | On    |
| 4.0MB                             | On    | Off   | On    | Off   | Off   |
| 4.5MB                             | On    | Off   | Off   | On    | On    |
| 5.0MB                             | On    | Off   | Off   | On    | Off   |
| 5.5MB                             | On    | Off   | Off   | Off   | On    |
| 6.0MB                             | On    | Off   | Off   | Off   | Off   |
| 6.5MB                             | Off   | On    | On    | On    | On    |
| 7.0MB                             | Off   | On    | On    | On    | Off   |
| 7.5MB                             | Off   | On    | On    | Off   | On    |
| 8.0MB                             | Off   | On    | On    | Off   | Off   |
| 8.5MB                             | Off   | On    | Off   | On    | On    |
| 9.0MB                             | Off   | On    | Off   | On    | Off   |
| 9.5MB                             | Off   | On    | Off   | Off   | On    |
| 10.0MB                            | Off   | On    | Off   | Off   | Off   |
| 10.5MB                            | Off   | Off   | On    | On    | On    |
| 11.0MB                            | Off   | Off   | On    | On    | Off   |
| 11.5MB                            | Off   | Off   | On    | Off   | On    |
| 12.0MB                            | Off   | Off   | On    | Off   | Off   |
| 12.5MB                            | Off   | Off   | Off   | On    | On    |
| 13.0MB                            | Off   | Off   | Off   | On    | Off   |
| 13.5MB                            | Off   | Off   | Off   | Off   | On    |
| 14.0MB                            | N/A   | N/A   | N/A   | N/A   | N/A   |