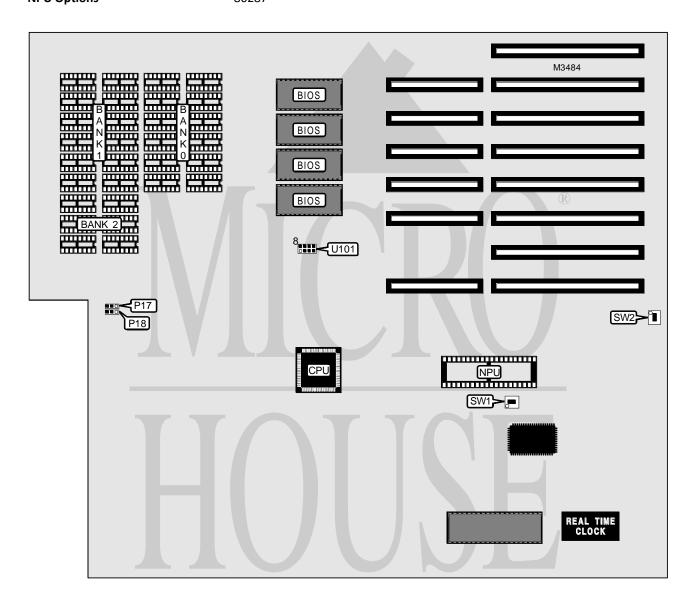

80286 **Processor Processor Speed** 6/8MHz **Chip Set** Unidentified **Video Chip Set** None

**Maximum Onboard Memory** 14MB (on external memory card)

**Maximum Video Memory** None Cache None **BIOS** Unidentified **Dimensions** 355mm x 304mm I/O Options External memory card

**NPU Options** 80287

Continued on next page. . .

. . . continued from previous page

| USER CONFIGURABLE SETTINGS             |       |                          |  |  |
|----------------------------------------|-------|--------------------------|--|--|
| Function                               | Label | Position                 |  |  |
| í Monitor type select color            | SW1   | On                       |  |  |
| Monitor type select monochrome         | SW1   | Off                      |  |  |
| í Power on frequency speed select 8MHz | SW2   | On                       |  |  |
| Power on frequency speed select 6MHz   | SW2   | Off                      |  |  |
| í Number of BIOS installed 2 installed | U101  | Pins 1 & 8, 2 & 7 closed |  |  |
| Number of BIOS installed 4 installed   | U101  | Pins 3 & 6, 4 & 5 closed |  |  |

| DRAM CONFIGURATION                                 |        |        |        |  |
|----------------------------------------------------|--------|--------|--------|--|
| Size                                               | Bank 0 | Bank 1 | Bank 2 |  |
| 256KB                                              | 256KB  | None   | None   |  |
| 512KB                                              | 256KB  | 256KB  | None   |  |
| 640KB                                              | 256KB  | 256KB  | 128KB  |  |
| Note: The size of the DRAM chips are unidentified. |        |        |        |  |

| DRAM JUMPER CONFIGURATION |                   |                   |  |  |
|---------------------------|-------------------|-------------------|--|--|
| Size                      | P17               | P18               |  |  |
| 256KB                     | Pins 1 & 2 closed | Pins 1 & 2 closed |  |  |
| 512KB                     | Pins 1 & 2 closed | Pins 2 & 3 closed |  |  |
| 640KB                     | Pins 2 & 3 closed | Pins 2 & 3 closed |  |  |