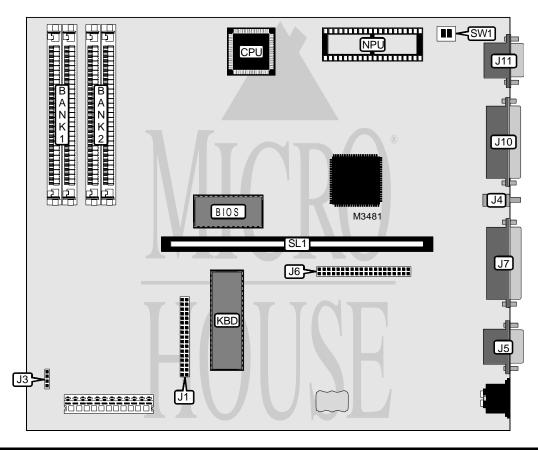

I/O Options Floppy drive interface, IDE interface, parallel port, serial ports (2), VGA port,

riser slot, volume control

**NPU Options** 80287

| CONNECTIONS            |          |               |          |  |
|------------------------|----------|---------------|----------|--|
| Purpose                | Location | Purpose       | Location |  |
| Floppy drive interface | J1       | Serial port 1 | J7       |  |
| Power LED & keylock    | J3       | Parallel port | J10      |  |
| Volume control         | J4       | VGA port      | J11      |  |
| Serial port 2          | J5       | Riser slot    | SL1      |  |
| IDE interface          | J6       |               |          |  |