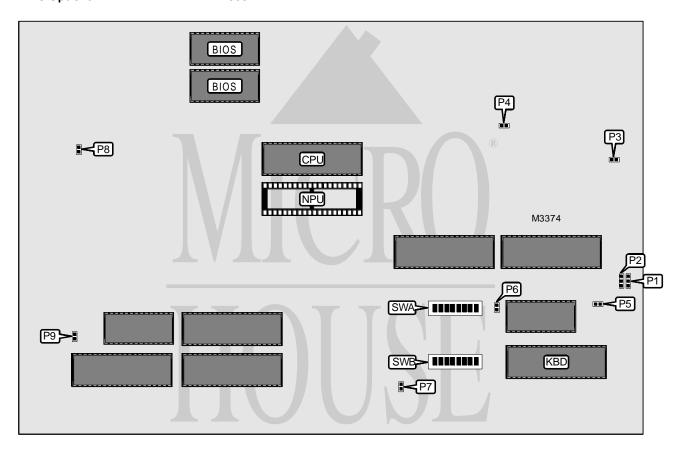

I/O Options Serial port, parallel port, floppy drive interface

**NPU Options** 8087

|                        | CONNE        | ECTIONS       |              |
|------------------------|--------------|---------------|--------------|
| Purpose                | Location     | Purpose       | Location     |
| Floppy drive interface | Unidentified | Parallel port | Unidentified |
| Serial port            | Unidentified |               |              |

## **OLIVETTI** M240 (BA200, BA208)

. . . continued from previous page

| USER CONFIGURABLE SETTIN                       | NGS   |          |
|------------------------------------------------|-------|----------|
| Function                                       | Label | Position |
| í Factory configured - do not alter            | P3    | Open     |
| í VCO setting - do not alter                   | P4    | Closed   |
| í Factory configured - do not alter            | P5    | Open     |
| í Factory configured - do not alter            | P6    | Open     |
| í Factory configured - do not alter            | P7    | Closed   |
| System BIOS enabled                            | P8    | Open     |
| System BIOS disabled                           | P8    | Closed   |
| í Factory configured - do not alter            | P9    | Closed   |
| EGA board installed                            | SWA/3 | On       |
| EGA board not installed                        | SWA/3 | Off      |
| NPU disabled                                   | SWA/8 | On       |
| NPU enabled                                    | SWA/8 | Off      |
| Floppy drive A size select 5.25"               | SWB/2 | On       |
| Floppy drive A size select 3.5"                | SWB/2 | Off      |
| Floppy drive B size select 5.25"               | SWB/3 | On       |
| Floppy drive B size select 3.5"                | SWB/3 | Off      |
| Floppy drive interface enabled                 | SWB/4 | On       |
| Floppy drive interface disabled                | SWB/4 | Off      |
| BIOS HD on system board                        | SWB/5 | On       |
| BIOS HD on controller                          | SWB/5 | Off      |
| Monitor controller type select OGC             | SWB/6 | On       |
| Monitor controller type select all other types | SWB/6 | Off      |
| Serial port enabled                            | SWB/7 | On       |
| Serial port disabled                           | SWB/7 | Off      |
| Parallel port enabled                          | SWB/8 | On       |
| Parallel port disabled                         | SWB/8 | Off      |