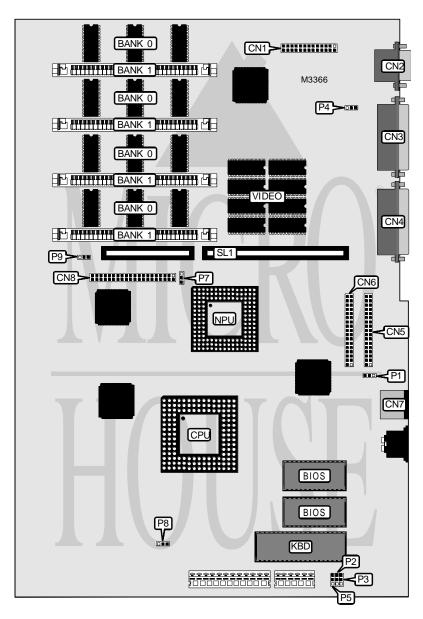

# M480-20 (BA371)

. . . continued from previous page

| CONNECTIONS                |          |                          |          |  |  |
|----------------------------|----------|--------------------------|----------|--|--|
| Purpose                    | Location | Purpose                  | Location |  |  |
| Feature connector          | CN1      | Floppy drive interface 3 | CN6      |  |  |
| VGA port                   | CN2      | PS/2 mouse port          | CN7      |  |  |
| Parallel port              | CN3      | SCSI/IDE interface       | CN8      |  |  |
| Serial port                | CN4      | Riser slot               | SL1      |  |  |
| Floppy drive interface 1/2 | CN5      |                          |          |  |  |

| USER CONFIGURABLE SETTINGS                  |       |                   |  |  |
|---------------------------------------------|-------|-------------------|--|--|
| Function                                    | Label | Position          |  |  |
| í Third floppy drive interface enabled      | P1    | Pins 1 & 2 closed |  |  |
| Third floppy drive interface disabled       | P1    | Pins 2 & 3 closed |  |  |
| í Password enabled                          | P2    | Pins 2 & 3 closed |  |  |
| Password disabled                           | P2    | Pins 1 & 2 closed |  |  |
| í Parallel port unidirectional              | P3    | Pins 1 & 2 closed |  |  |
| Parallel port bidirectional                 | Р3    | Pins 2 & 3 closed |  |  |
| í Interlaced video enabled                  | P4    | Pins 2 & 3 closed |  |  |
| Interlaced video disabled                   | P4    | Pins 1 & 2 closed |  |  |
| í Mainboard current control maximum current | P5    | Pins 1 & 2 closed |  |  |
| Mainboard current control minimum current   | P5    | Pins 2 & 3 closed |  |  |
| í Hard drive wait state select 1 wait state | P7    | Pins 1 & 2 closed |  |  |
| Hard drive wait state select 0 wait states  | P7    | Pins 2 & 3 closed |  |  |
| í On board battery enabled                  | P8    | Pins 2 & 3 closed |  |  |
| On board battery disabled                   | P8    | Pins 1 & 2 closed |  |  |
| í Parity check enabled                      | P9    | Pins 1 & 2 closed |  |  |
| Parity check disabled                       | P9    | Pins 2 & 3 closed |  |  |