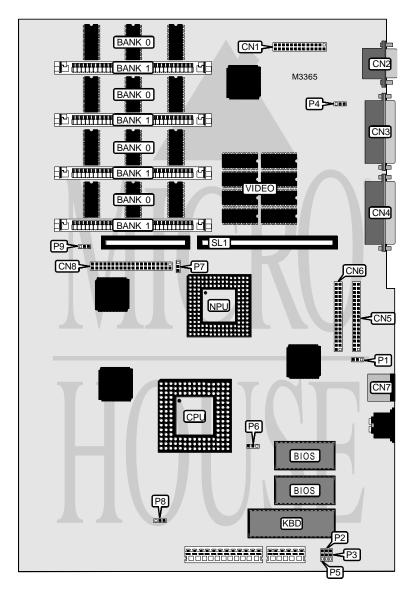

I/O Options Floppy drive interfaces (2), SCSI/IDE interface, parallel port, PS/2 mouse port,

serial port, riser slot, feature connector

**NPU Options** 4167

Continued on next page. . .

# M480-10 (BA372)

. . . continued from previous page

| CONNECTIONS                |          |                          |          |  |
|----------------------------|----------|--------------------------|----------|--|
| Purpose                    | Location | Purpose                  | Location |  |
| Feature connector          | CN1      | Floppy drive interface 3 | CN6      |  |
| VGA port                   | CN2      | PS/2 mouse port          | CN7      |  |
| Parallel port              | CN3      | SCSI/IDE interface       | CN8      |  |
| Serial port                | CN4      | Riser slot               | SL1      |  |
| Floppy drive interface 1/2 | CN5      |                          |          |  |

| USER CONFIGURABLE SETTINGS                  |       |                   |  |  |
|---------------------------------------------|-------|-------------------|--|--|
| Function                                    | Label | Position          |  |  |
| í Third floppy drive interface enabled      | P1    | Pins 1 & 2 closed |  |  |
| Third floppy drive interface disabled       | P1    | Pins 2 & 3 closed |  |  |
| í Password enabled                          | P2    | Pins 2 & 3 closed |  |  |
| Password disabled                           | P2    | Pins 1 & 2 closed |  |  |
| í Parallel port unidirectional              | P3    | Pins 1 & 2 closed |  |  |
| Parallel port bidirectional                 | P3    | Pins 2 & 3 closed |  |  |
| í Interlaced video enabled                  | P4    | Pins 2 & 3 closed |  |  |
| Interlaced video disabled                   | P4    | Pins 1 & 2 closed |  |  |
| í Mainboard current control maximum current | P5    | Pins 1 & 2 closed |  |  |
| Mainboard current control minimum current   | P5    | Pins 2 & 3 closed |  |  |
| í Hard drive wait state select 1 wait state | P7    | Pins 1 & 2 closed |  |  |
| Hard drive wait state select 0 wait states  | P7    | Pins 2 & 3 closed |  |  |
| í On board battery enabled                  | P8    | Pins 2 & 3 closed |  |  |
| On board battery disabled                   | P8    | Pins 1 & 2 closed |  |  |
| í Parity check enabled                      | P9    | Pins 1 & 2 closed |  |  |
| Parity check disabled                       | P9    | Pins 2 & 3 closed |  |  |

| DRAM CONFIGURATION                                                                               |        |            |            |  |  |
|--------------------------------------------------------------------------------------------------|--------|------------|------------|--|--|
| Size                                                                                             | Bank 0 | Bank 1     | Bank 2     |  |  |
| 4MB                                                                                              | 4MB    | None       | None       |  |  |
| 8MB                                                                                              | 4MB    | (4) 1M x 9 | None       |  |  |
| 12MB                                                                                             | 4MB    | (4) 1M x 9 | (4) 1M x 9 |  |  |
| 20MB                                                                                             | 4MB    | (4) 4M x 9 | None       |  |  |
| 36MB                                                                                             | 4MB    | (4) 4M x 9 | (4) 4M x 9 |  |  |
| Note: Bank 0 is factory installed and is not configurable. Bank 2 is located on the memory card. |        |            |            |  |  |

#### VIDEO MEMORY CONFIGURATION

Note: 1MB is factory installed and is not configurable.

| CPU TYPE SELECTION |                   |  |  |  |
|--------------------|-------------------|--|--|--|
| Туре               | P6                |  |  |  |
| 80486SX            | Pins 2 & 3 closed |  |  |  |
| 80487SX            | Pins 1 & 2 closed |  |  |  |