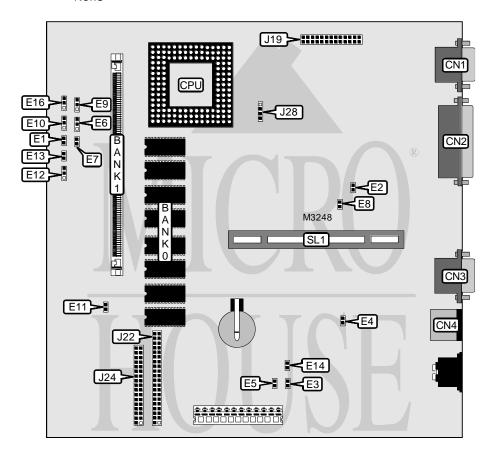

pass through connector, VGA port, riser slot

**NPU Options** None

| CONNECTIONS     |          |                                   |          |  |  |  |
|-----------------|----------|-----------------------------------|----------|--|--|--|
| Purpose         | Location | Purpose                           | Location |  |  |  |
| VGA port        | CN1      | IDE interface LED                 | E13      |  |  |  |
| Parallel port   | CN2      | 8514 video pass through connector | J19      |  |  |  |
| Serial port     | CN3      | IDE interface                     | J22      |  |  |  |
| PS/2 mouse port | CN4      | Floppy drive interface            | J24      |  |  |  |
| Reset switch    | E11      | Chassis fan power                 | J28      |  |  |  |
| Power LED       | E12      | Riser slot                        | SL1      |  |  |  |

## AST RESEARCH, INC. ADVANTAGE! 610/611 486 (202716-101, 102, 202802-101)

. . . continued from previous page

| USER CONFIGURABLE SETTINGS          |        |          |  |  |
|-------------------------------------|--------|----------|--|--|
| Function                            | Jumper | Position |  |  |
| í Factory configured - do not alter | E1     | Open     |  |  |
| í Factory configured - do not alter | E2     | Open     |  |  |
| í On board video enabled            | E3     | Closed   |  |  |
| Auto-sense add in video             | E3     | Open     |  |  |
| í Monitor type select color         | E4     | Open     |  |  |
| Monitor type select monochrome      | E4     | Closed   |  |  |
| í Password enabled                  | E5     | Open     |  |  |
| Password disabled                   | E5     | Closed   |  |  |
| í Factory configured - do not alter | E8     | Open     |  |  |
| í Flash BIOS normal operation       | E14    | Open     |  |  |
| Flash BIOS force update at boot     | E14    | Closed   |  |  |
| í Factory configured - do not alter | E16    | Open     |  |  |

| DRAM CONFIGURATION                                         |        |               |  |  |  |
|------------------------------------------------------------|--------|---------------|--|--|--|
| Size                                                       | Bank 0 | Bank 1        |  |  |  |
| 4MB                                                        | 4MB    | None          |  |  |  |
| 5MB                                                        | 4MB    | (1) 256K x 32 |  |  |  |
| 8MB                                                        | 4MB    | (1) 4M x 32   |  |  |  |
| 20MB                                                       | 4MB    | (1) 4M x 32   |  |  |  |
| Note: Bank 0 is factory installed and is not configurable. |        |               |  |  |  |

| CPU TYPE CONFIGURATION |                   |        |                   |                   |  |  |
|------------------------|-------------------|--------|-------------------|-------------------|--|--|
| Туре                   | E6                | E7     | E9                | E10               |  |  |
| 80486SX                | Pins 1 & 2 closed | Open   | Pins 2 & 3 closed | Pins 1 & 2 closed |  |  |
| 80478SX                | Pins 1 & 2 closed | Closed | Pins 1 & 2 closed | Pins 2 & 3 closed |  |  |
| ODP486                 | Pins 1 & 2 closed | Closed | Pins 1 & 2 closed | Pins 2 & 3 closed |  |  |
| ODPR486                | Pins 1 & 2 closed | Closed | Pins 2 & 3 closed | Pins 2 & 3 closed |  |  |
| 80486DX                | Pins 1 & 2 closed | Closed | Pins 2 & 3 closed | Pins 2 & 3 closed |  |  |
| 80486DX2               | Pins 1 & 2 closed | Closed | Pins 2 & 3 closed | Pins 2 & 3 closed |  |  |
| P24T                   | Pins 2 & 3 closed | Closed | Pins 1 & 2 closed | Pins 2 & 3 closed |  |  |