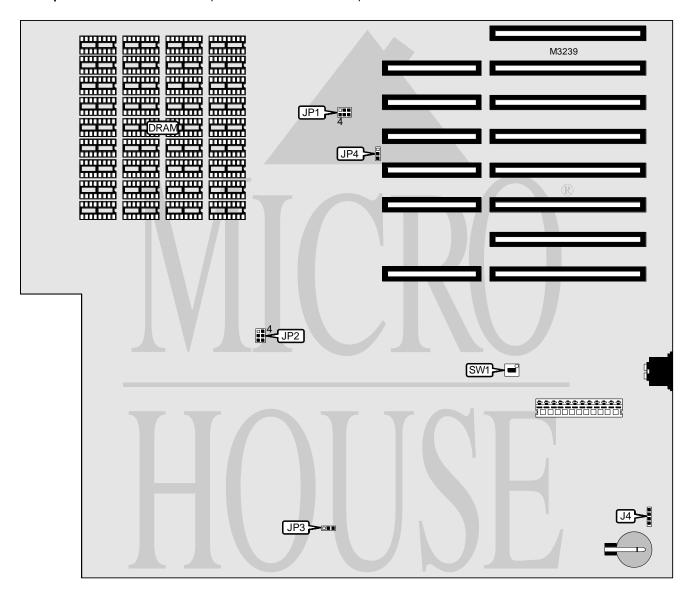

## ATRONICS INTERNATIONAL, INC. ATI-1000

80286 (exact location unidentified) **Processor** 

**Processor Speed** 8MHz **Chip Set** Unidentified

Max. Onboard DRAM 1MB Cache None **BIOS** Unidentified **Dimensions** 325mm x 300mm

I/O Options None

**NPU Options** 80287 (exact location unidentified)

| CONNECTIONS                              |          |                  |          |  |
|------------------------------------------|----------|------------------|----------|--|
| Purpose                                  | Location | Purpose          | Location |  |
| Speaker                                  | J1       | External battery | J4       |  |
| Note: The location of J1 is unidentified | l.       |                  |          |  |

## ATRONICS INTERNATIONAL, INC. ATI-1000

. . . continued from previous page

| USER CONFIGURABLE SETTINGS          |               |                   |  |  |
|-------------------------------------|---------------|-------------------|--|--|
| Function                            | Jumper/Switch | Position          |  |  |
| í Factory configured - do not alter | JP3           | Pins 2 & 3 closed |  |  |
| EPROM selected                      | JP4           | Pins 2 & 3 closed |  |  |
| PROM selected                       | JP4           | Pins 1 & 2 closed |  |  |
| Monitor type select color           | SW1           | Off               |  |  |
| Monitor type select monochrome      | SW1           | On                |  |  |

| DRAM CONFIGURATION |                                                                                 |  |
|--------------------|---------------------------------------------------------------------------------|--|
| Note:              | This board accepts 640KB or 1MB of memory. The configurations are unidentified. |  |

| DRAM JUMPER CONFIGURATION |                          |  |
|---------------------------|--------------------------|--|
| Size                      | JP2                      |  |
| 640KB                     | Pins 1 & 2, 5 & 6 closed |  |
| 1MB                       | Pins 2 & 3, 5 & 6 closed |  |

| BIOS CONFIGURATION   |                          |  |  |
|----------------------|--------------------------|--|--|
| BIOS chips installed | JP1                      |  |  |
| 2                    | Pins 2 & 3, 5 & 6 closed |  |  |
| 4                    | Pins 1 & 2, 4 & 5 closed |  |  |