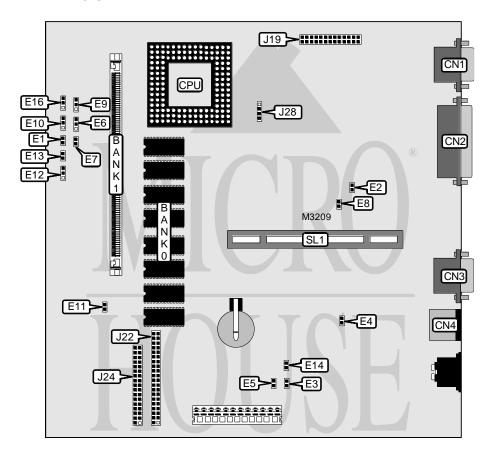

Floppy drive interface, IDE interface, parallel port, PS/2 mouse port, serial port, VGA I/O Options

feature connector, VGA port, riser slot

**NPU Options** None

| CONNECTIONS     |          |                        |          |  |  |  |
|-----------------|----------|------------------------|----------|--|--|--|
| Purpose         | Location | Purpose                | Location |  |  |  |
| VGA port        | CN1      | IDE interface LED      | E13      |  |  |  |
| Parallel port   | CN2      | VGA feature connector  | J19      |  |  |  |
| Serial port     | CN3      | IDE interface          | J22      |  |  |  |
| PS/2 mouse port | CN4      | Floppy drive interface | J24      |  |  |  |
| Reset switch    | E11      | Chassis fan power      | J28      |  |  |  |
| Power LED       | E12      | Riser slot             | SL1      |  |  |  |

## AST RESEARCH, INC. ADVANTAGE+ (CHINA) 486 (202676-F08)

. . . continued from previous page

| USER CONFIGURABLE SETTINGS          |        |          |  |  |  |
|-------------------------------------|--------|----------|--|--|--|
| Function                            | Jumper | Position |  |  |  |
| í Factory configured - do not alter | E1     | Open     |  |  |  |
| í Factory configured - do not alter | E2     | Open     |  |  |  |
| í On board video enabled            | E3     | Closed   |  |  |  |
| On board video disabled             | E3     | Open     |  |  |  |
| í Monitor type select color         | E4     | Open     |  |  |  |
| Monitor type select monochrome      | E4     | Closed   |  |  |  |
| í Password enabled                  | E5     | Open     |  |  |  |
| Password disabled                   | E5     | Closed   |  |  |  |
| í Factory configured - do not alter | E8     | Open     |  |  |  |
| í Flash BIOS normal operation       | E14    | Open     |  |  |  |
| Flash BIOS force update at boot     | E14    | Closed   |  |  |  |
| í Factory configured - do not alter | E16    | Open     |  |  |  |

| DRAM CONFIGURATION                                         |        |               |  |  |  |
|------------------------------------------------------------|--------|---------------|--|--|--|
| Size                                                       | Bank 0 | Bank 1        |  |  |  |
| 4MB                                                        | 4MB    | NONE          |  |  |  |
| 5MB                                                        | 4MB    | (1) 256K x 32 |  |  |  |
| 8MB                                                        | 4MB    | (1) 4M x 32   |  |  |  |
| 20MB                                                       | 4MB    | (1) 4M x 32   |  |  |  |
| Note: Bank 0 is factory installed and is not configurable. |        |               |  |  |  |

| CPU TYPE CONFIGURATION                                                   |                   |        |                   |                   |  |  |
|--------------------------------------------------------------------------|-------------------|--------|-------------------|-------------------|--|--|
| Туре                                                                     | E6                | E7     | E9                | E10               |  |  |
| 80486SX                                                                  | pins 1 & 2 closed | Open   | pins 2 & 3 closed | pins 1 & 2 closed |  |  |
| 80486DX                                                                  | pins 1 & 2 closed | Closed | pins 2 & 3 closed | pins 2 & 3 closed |  |  |
| 80486DX2                                                                 | pins 1 & 2 closed | Closed | pins 2 & 3 closed | pins 2 & 3 closed |  |  |
| Note: Upgrades are not supported. These settings are for reference only. |                   |        |                   |                   |  |  |