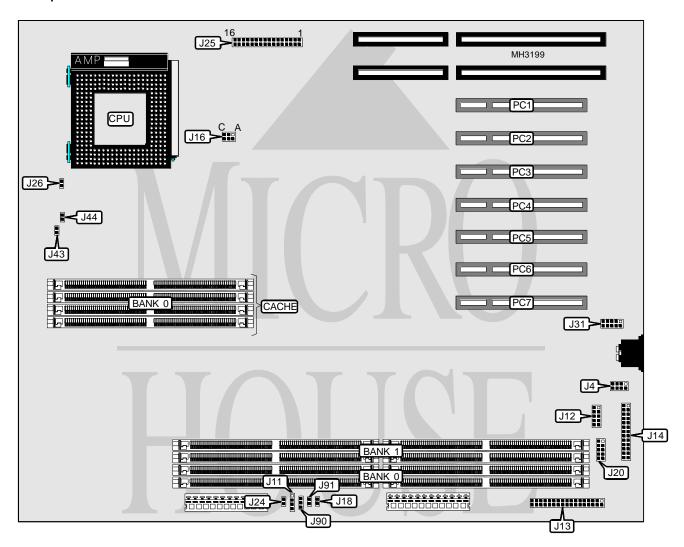

(2)

**NPU Options** None

Continued on next page. . .

. . . continued from previous page

| CONNECTIONS            |          |                      |           |  |
|------------------------|----------|----------------------|-----------|--|
| Purpose                | Location | Purpose              | Location  |  |
| Remote diagnostics     | J4       | Serial port 1        | J20       |  |
| Speaker                | J11      | Reset switch         | J24       |  |
| Serial port 2          | J12      | PS/2 mouse interface | J31       |  |
| Floppy drive interface | J13      | LED                  | J90       |  |
| Parallel port          | J14      | LED                  | J91       |  |
| Keylock                | J18      | 32-bit PCI slots     | PC1 - PC7 |  |