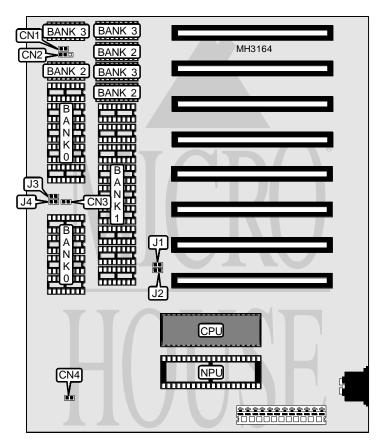

| CONNECTIONS |          |              |          |  |  |  |
|-------------|----------|--------------|----------|--|--|--|
| Purpose     | Location | Purpose      | Location |  |  |  |
| Speaker     | CN1      | Reset switch | CN3      |  |  |  |
| Turbo LED   | CN2      | Keylock      | CN4      |  |  |  |

## UNIDENTIFIED **GEM-10**

. . . continued from previous page

| DRAM CONFIGURATION |           |           |                     |                     |  |
|--------------------|-----------|-----------|---------------------|---------------------|--|
| Size               | Bank 0    | Bank 1    | Bank 2              | Bank 3              |  |
| 256KB              | (9) 41256 | NONE      | NONE                | NONE                |  |
| 512KB              | (9) 41256 | (9) 41256 | NONE                | NONE                |  |
| 576KB              | (9) 41256 | (9) 41256 | (2) 4464 & (1) 4164 | NONE                |  |
| 640KB              | (9) 41256 | (9) 41256 | (2) 4464 & (1) 4164 | (2) 4464 & (1) 4164 |  |

| BIOS CONFIGURATION |        |        |  |  |  |
|--------------------|--------|--------|--|--|--|
| Туре               | J1     | J2     |  |  |  |
| 27C64/27C128       | Open   | Open   |  |  |  |
| 27C256             | Open   | Closed |  |  |  |
| 27C512             | Closed | Closed |  |  |  |

| VIDEO CONFIGURATION |        |        |  |  |  |
|---------------------|--------|--------|--|--|--|
| Setting             | J3     | J4     |  |  |  |
| None                | Closed | Closed |  |  |  |
| 80 x 25 color       | Closed | Open   |  |  |  |
| 40 x 25 color       | Open   | Closed |  |  |  |
| Monochrome/color    | Open   | Open   |  |  |  |