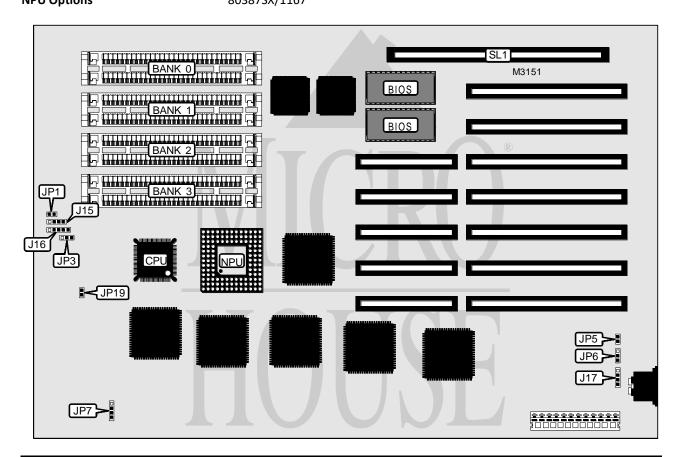

## MB-386-158

**Processor** 80386SX **Processor Speed** 20MHz **Chip Set** Unidentified **Video Chip Set** None

**Maximum Onboard Memory** 16MB (8MB on external memory card)

**Maximum Video Memory** None Cache None **BIOS** Unidentified **Dimensions** 

330mm x 220mm I/O Options External memory card **NPU Options** 80387SX/1167

| CONNECTIONS         |          |                      |          |  |  |
|---------------------|----------|----------------------|----------|--|--|
| Purpose             | Location | Purpose              | Location |  |  |
| Speaker             | J15      | Reset switch         | JP1      |  |  |
| Power LED & keylock | J16      | Turbo LED            | JP7      |  |  |
| External battery    | J17      | External memory card | SL1      |  |  |

## UNIDENTIFIED MB-386-158

. . . continued from previous page

| USER CONFIGURABLE SETTINGS       |       |                   |  |  |
|----------------------------------|-------|-------------------|--|--|
| Function                         | Label | Position          |  |  |
| í Monitor type select monochrome | JP5   | Open              |  |  |
| Monitor type select CGA/EGA/VGA  | JP5   | Closed            |  |  |
| í Battery type select internal   | JP6   | Pins 1 & 2 closed |  |  |
| Battery type select external     | JP6   | Pins 2 & 3 closed |  |  |

| DRAM CONFIGURATION |              |              |              |              |  |
|--------------------|--------------|--------------|--------------|--------------|--|
| Size               | Bank 0       | Bank 1       | Bank 2       | Bank 3       |  |
| 1MB                | (2) 256K x 9 | (2) 256K x 9 | None         | None         |  |
| 2MB                | (2) 256K x 9 |  |
| 4MB                | (2) 1M x 9   | (2) 1M x 9   | None         | None         |  |
| 8MB                | (2) 1M x 9   |  |

| NPU CONFIGURATION |                   |        |  |  |
|-------------------|-------------------|--------|--|--|
| Setting           | JP3               | JP19   |  |  |
| í Disabled        | Pins 1 & 2 closed | Closed |  |  |
| Enabled           | Pins 2 & 3 closed | Open   |  |  |