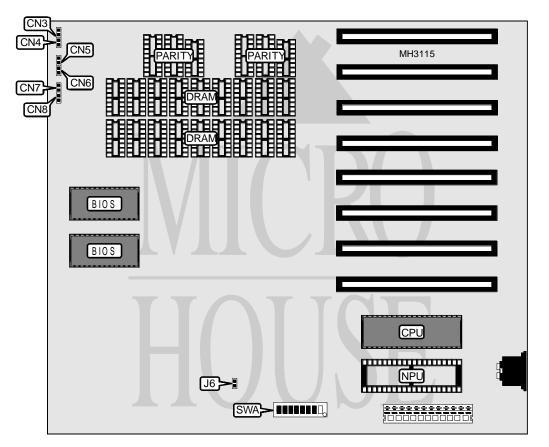

## UNIDENTIFIED APLUS SUPER TURBO

| Processor         | 8 |
|-------------------|---|
| Processor Speed   | 4 |
| Chip Set          | ι |
| Max. Onboard DRAM | 1 |
| Cache             | ٢ |
| BIOS              | ι |
| Dimensions        | 2 |
| I/O Options       | ٢ |
| NPU Options       | 8 |
|                   |   |

8088 4.77/10/12MHz Unidentified 1MB None Unidentified 254mm x 218mm None 8087

| CONNECTIONS  |          |              |          |
|--------------|----------|--------------|----------|
| Purpose      | Location | Purpose      | Location |
| Power LED    | CN3      | Keylock      | CN6      |
| Reset switch | CN4      | Turbo LED    | CN7      |
| Speaker      | CN5      | Turbo switch | CN8      |

## UNIDENTIFIED APLUS SUPER TURBO

... continued from previous page

| USER CONFIGURABLE SETTINGS             |               |          |
|----------------------------------------|---------------|----------|
| Function                               | Jumper/Switch | Position |
| CPU speed select 4.77MHz               | CN8           | Open     |
| CPU speed select 10/12MHz              | CN8           | Closed   |
| í DRAM wait state select 0 wait states | J6            | Open     |
| DRAM wait state select 1 wait state    | J6            | Closed   |
| Parity disabled                        | SWA/1         | On       |
| Parity enabled                         | SWA/1         | Off      |
| í Factory configured - do not alter    | SWA/2         | On       |