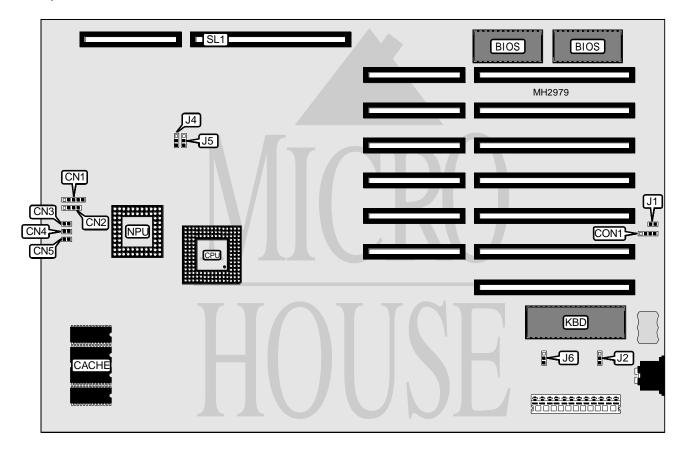

## ASUS COMPUTER INTERNATIONAL CACHE 386/33

80386DX **Processor Processor Speed** 33MHz Chip Set C & T

Max. Onboard DRAM 16MB (on external memory card)

Cache 32KB **BIOS** AMI/Phoenix **Dimensions** 330mm x 218mm I/O Options External memory card

**NPU Options** 80387DX

| CONNECTIONS         |          |                          |          |
|---------------------|----------|--------------------------|----------|
| Purpose             | Location | Purpose                  | Location |
| Power LED & keylock | CN1      | Turbo LED                | CN5      |
| Speaker             | CN2      | External battery         | CON1     |
| Reset switch        | CN3      | CN3 External memory card |          |
| Turbo switch        | CN4      |                          |          |

## ASUS COMPUTER INTERNATIONAL CACHE 386/33

. . . continued from previous page

| USER CONFIGURABLE SETTINGS                   |        |                   |  |
|----------------------------------------------|--------|-------------------|--|
| Function                                     | Jumper | Position          |  |
| í Battery type select internal               | J1     | Closed            |  |
| Battery type select external                 | J1     | Open              |  |
| í Monitor type select color                  | J2     | pins 1 & 2 closed |  |
| Monitor type select monochrome               | J2     | pins 2 & 3 closed |  |
| í Power good signal detect from power supply | J6     | pins 2 & 3 closed |  |
| Power good signal detect from board          | J6     | pins 1 & 2 closed |  |

| NPU CONFIGURATION |                   |                   |  |
|-------------------|-------------------|-------------------|--|
| Setting           | J4                | J5                |  |
| Not installed     | pins 1 & 2 closed | pins 1 & 2 closed |  |
| Installed         | pins 2 & 3 closed | pins 2 & 3 closed |  |