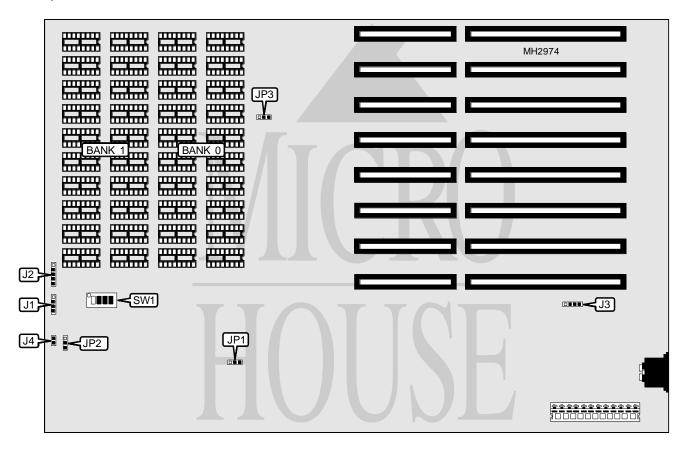

## AQUARIUS SYSTEMS, INC. ASI-BAT

80286 **Processor Processor Speed** 10MHz Unidentified **Chip Set** 

Max. Onboard DRAM 1MB Cache None **BIOS** AMI

**Dimensions** 330mm x 218mm

I/O Options None **NPU Options** None

| CONNECTIONS         |          |              |          |  |  |
|---------------------|----------|--------------|----------|--|--|
| Purpose             | Location | Purpose      | Location |  |  |
| Speaker             | J1       | Reset switch | J4       |  |  |
| Power LED & keylock | J2       | Turbo LED    | JP1      |  |  |
| External battery    | J3       |              |          |  |  |

## AQUARIUS SYSTEMS, INC. ASI-BAT

. . . continued from previous page

| USER CONFIGURABLE SETTINGS          |               |                   |  |  |
|-------------------------------------|---------------|-------------------|--|--|
| Function                            | Jumper/Switch | Position          |  |  |
| í Factory configured - do not alter | JP2           | N/A               |  |  |
| í BIOS type select 27128            | JP3           | pins 1 & 2 closed |  |  |
| BIOS type select 27256              | JP3           | pins 2 & 3 closed |  |  |
| í Monitor type select color         | SW1/3         | On                |  |  |
| Monitor type select monochrome      | SW1/3         | Off               |  |  |

| DRAM CONFIGURATION |            |            |  |  |  |
|--------------------|------------|------------|--|--|--|
| Size               | Bank 0     | Bank 1     |  |  |  |
| 512KB              | (18) 41256 | NONE       |  |  |  |
| 640KB              | (18) 41256 | (18) 4164  |  |  |  |
| 1MB                | (18) 41256 | (18) 41256 |  |  |  |

| DRAM SWITCH CONFIGURATION |       |       |       |  |  |
|---------------------------|-------|-------|-------|--|--|
| Size                      | SW1/1 | SW1/2 | SW1/4 |  |  |
| 512KB                     | Off   | On    | Off   |  |  |
| í 640KB                   | On    | Off   | Off   |  |  |
| 1MB                       | On    | Off   | On    |  |  |