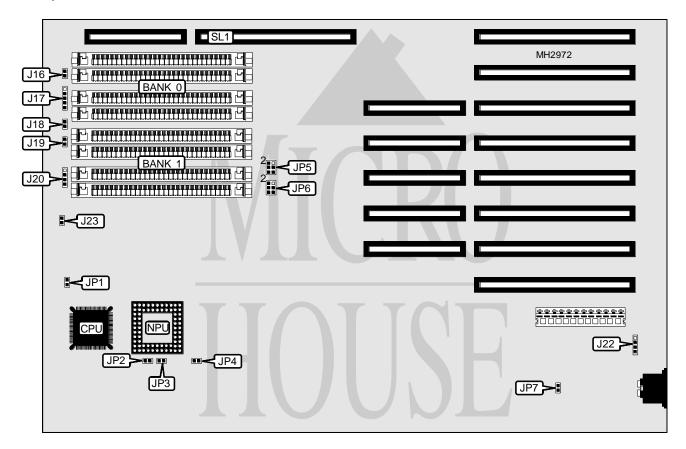

**NPU Options** 80387SX

| CONNECTIONS         |          |                      |          |  |
|---------------------|----------|----------------------|----------|--|
| Purpose             | Location | Purpose              | Location |  |
| Turbo switch        | J16      | Speaker              | J20      |  |
| Power LED & keylock | J17      | External battery     | J22      |  |
| Turbo LED 1         | J18      | Turbo LED 2          | J23      |  |
| Reset switch        | J19      | External memory card | SL1      |  |

## **DATAEXPERT CORPORATION** EXP386

. . . continued from previous page

| USER CONFIGURABLE SETTINGS       |        |          |  |  |
|----------------------------------|--------|----------|--|--|
| Function                         | Jumper | Position |  |  |
| í NPU synchronous with CPU       | JP1    | Open     |  |  |
| NPU asynchronous with CPU        | JP1    | Closed   |  |  |
| í Pipeline mode enabled          | JP3    | Closed   |  |  |
| Pipeline mode disabled           | JP3    | Open     |  |  |
| í Monitor type select monochrome | JP7    | Open     |  |  |
| Monitor type select color        | JP7    | Closed   |  |  |

| DRAM CONFIGURATION |              |              |  |  |
|--------------------|--------------|--------------|--|--|
| Size               | Bank 0       | Bank 1       |  |  |
| 1MB                | (4) 256K x 9 | NONE         |  |  |
| 2MB                | (4) 256K x 9 | (4) 256K x 9 |  |  |
| 4MB                | (4) 1M x 9   | NONE         |  |  |
| 5MB                | (4) 256K x 9 | (4) 1M x 9   |  |  |
| 8MB                | (4) 1M x 9   | (4) 1M x 9   |  |  |

| DRAM JUMPER CONFIGURATION     |                          |                          |  |
|-------------------------------|--------------------------|--------------------------|--|
| Setting                       | JP5                      | JP6                      |  |
| SIMM Bank 0 & RAM card Bank 2 | pins 2 & 3, 4 & 5 closed | pins 2 & 3, 4 & 5 closed |  |
| SIMM Bank 1 & RAM card Bank 3 | pins 1 & 2, 5 & 6 closed | pins 1 & 2, 5 & 6 closed |  |

| NPU CONFIGURATION |        |        |  |
|-------------------|--------|--------|--|
| Setting           | JP2    | JP4    |  |
| Not installed     | Open   | Open   |  |
| Installed         | Closed | Closed |  |