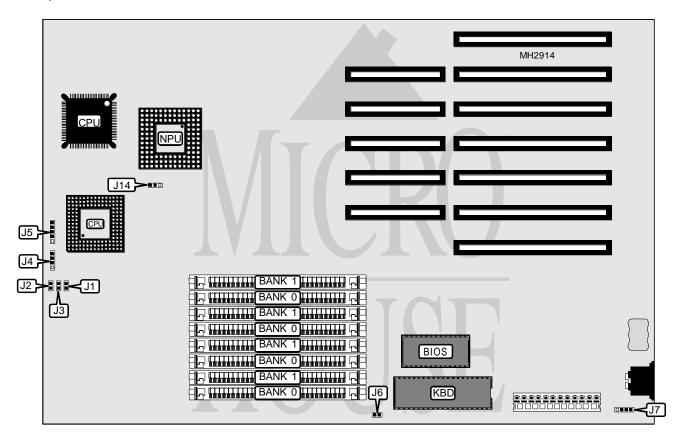

## CHAINTECH COMPUTER COMPANY, LTD. 325SD

AM386DXL/80386DX **Processor** 

**Processor Speed** 25/33MHz Unidentified **Chip Set** Max. Onboard DRAM 32MB Cache None **BIOS** AMI

**Dimensions** 330mm x 218mm

I/O Options None

**NPU Options** 80387DX/3167

| CONNECTIONS  |          |                     |          |  |
|--------------|----------|---------------------|----------|--|
| Purpose      | Location | Purpose             | Location |  |
| Reset switch | J1       | Speaker             | J4       |  |
| Turbo switch | J2       | Power LED & keylock | J5       |  |
| Turbo LED    | J3       | External battery    | J7       |  |

## CHAINTECH COMPUTER COMPANY, LTD. 325SD

. . . continued from previous page

| USER CONFIGURABLE SETTINGS     |        |                   |  |  |
|--------------------------------|--------|-------------------|--|--|
| Function                       | Jumper | Position          |  |  |
| í Monitor type select color    | J6     | Closed            |  |  |
| Monitor type select monochrome | J6     | Open              |  |  |
| í NPU synchronous with CPU     | J14    | pins 1 & 2 closed |  |  |
| NPU asynchronous with CPU      | J14    | pins 2 & 3 closed |  |  |

| DRAM CONFIGURATION |              |              |  |  |
|--------------------|--------------|--------------|--|--|
| Size               | Bank 0       | Bank 1       |  |  |
| 1MB                | (4) 256K x 9 | NONE         |  |  |
| 2MB                | (4) 256K x 9 | (4) 256K x 9 |  |  |
| 4MB                | (4) 1M x 9   | NONE         |  |  |
| 5MB                | (4) 256K x 9 | (4) 1M x 9   |  |  |
| 8MB                | (4) 1M x 9   | (4) 1M x 9   |  |  |
| 16MB               | (4) 4M x 9   | NONE         |  |  |
| 20MB               | (4) 1M x 9   | (4) 4M x 9   |  |  |
| 32MB               | (4) 4M x 9   | (4) 4M x 9   |  |  |