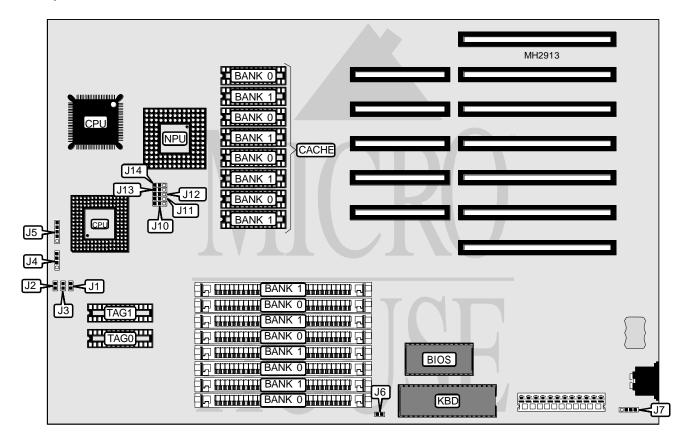

## CHAINTECH COMPUTER COMPANY, LTD. 325SCD/333SCD/340SCD

AM386DX/AM386DXL/80386DX **Processor** 

**Processor Speed** 25/33/40MHz Unidentified **Chip Set** Max. Onboard DRAM 32MB

Cache 32/64/128/256KB

**BIOS** AMI

**Dimensions** 330mm x 218mm

I/O Options None

**NPU Options** 80387DX/3167

| CONNECTIONS  |          |                        |          |  |
|--------------|----------|------------------------|----------|--|
| Purpose      | Location | Purpose                | Location |  |
| Reset switch | J1       | Speaker                | J4       |  |
| Turbo switch | J2       | J2 Power LED & keylock |          |  |
| Turbo LED    | J3       | External battery       | J7       |  |

Continued on next page. . .

## CHAINTECH COMPUTER COMPANY, LTD. 325SCD/333SCD/340SCD

. . . continued from previous page

| USER CONFIGURABLE SETTINGS     |        |                   |  |
|--------------------------------|--------|-------------------|--|
| Function                       | Jumper | Position          |  |
| í Monitor type select color    | J6     | Closed            |  |
| Monitor type select monochrome | J6     | Open              |  |
| í NPU synchronous with CPU     | J14    | pins 1 & 2 closed |  |
| NPU asynchronous with CPU      | J14    | pins 2 & 3 closed |  |

| DRAM CONFIGURATION |              |              |  |  |
|--------------------|--------------|--------------|--|--|
| Size               | Bank 0       | Bank 1       |  |  |
| 1MB                | (4) 256K x 9 | NONE         |  |  |
| 2MB                | (4) 256K x 9 | (4) 256K x 9 |  |  |
| 4MB                | (4) 1M x 9   | NONE         |  |  |
| 5MB                | (4) 256K x 9 | (4) 1M x 9   |  |  |
| 8MB                | (4) 1M x 9   | (4) 1M x 9   |  |  |
| 16MB               | (4) 4M x 9   | NONE         |  |  |
| 20MB               | (4) 1M x 9   | (4) 4M x 9   |  |  |
| 32MB               | (4) 4M x 9   | (4) 4M x 9   |  |  |

| CACHE CONFIGURATION |             |             |             |             |
|---------------------|-------------|-------------|-------------|-------------|
| Size                | Bank 0      | Bank 1      | TAG0        | TAG1        |
| 32KB                | (4) 8K x 8  | NONE        | (1) 8K x 8  | NONE        |
| 64KB                | (4) 8K x 8  | (4) 8K x 8  | (1) 8K x 8  | (1) 8K x 8  |
| 128KB               | (4) 32K x 8 | NONE        | (1) 32K x 8 | NONE        |
| 256KB               | (4) 32K x 8 | (4) 32K x 8 | (1) 32K x 8 | (1) 32K x 8 |

| CACHE JUMPER CONFIGURATION |                   |                   |                   |                   |
|----------------------------|-------------------|-------------------|-------------------|-------------------|
| Size                       | J10               | J11               | J12               | J13               |
| 32KB                       | pins 1 & 2 closed |
| 64KB                       | pins 1 & 2 closed | pins 2 & 3 closed | pins 1 & 2 closed | pins 2 & 3 closed |
| 128KB                      | pins 1 & 2 closed | pins 2 & 3 closed | pins 1 & 2 closed | pins 2 & 3 closed |
| 256KB                      | pins 2 & 3 closed |