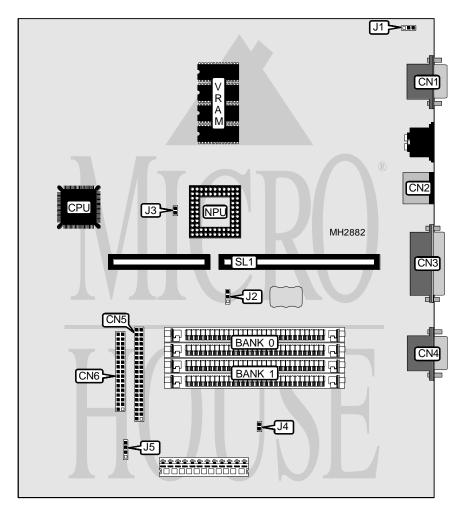

riser slot

**NPU Options** 80378SX

| CONNECTIONS     |          |                        |          |  |
|-----------------|----------|------------------------|----------|--|
| Purpose         | Location | Purpose                | Location |  |
| VGA port        | CN1      | Floppy drive interface | CN6      |  |
| PS/2 mouse port | CN2      | Reset switch           | J3       |  |
| Parallel port   | CN3      | Chassis fan power      | J4       |  |
| Serial port     | CN4      | IDE interface LED      | J5       |  |
| IDE interface   | CN5      | Riser Card             | SL1      |  |

## ERGOPRO C3/33

. . . continued from previous page

| USER CONFIGURABLE SETTINGS     |        |                   |  |  |
|--------------------------------|--------|-------------------|--|--|
| Function                       | Jumper | Position          |  |  |
| í On board VGA enabled         | J1     | pins 2 & 3 closed |  |  |
| On board VGA disabled          | J1     | pins 1 & 2 closed |  |  |
| í CMOS memory normal operation | J2     | pins 1 & 2 closed |  |  |
| CMOS memory clear              | J2     | pins 2 & 3 closed |  |  |