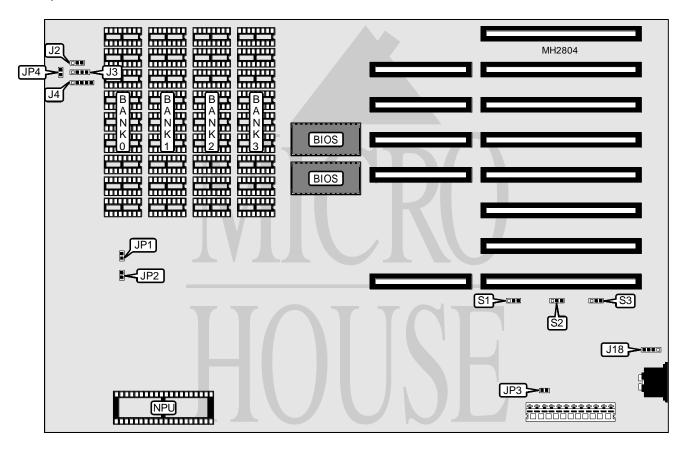

## DTK COMPUTER, INC. PTM-1010

80286 (exact location unknown) **Processor** 

**Processor Speed** 10MHz Unidentified **Chip Set** 

Max. Onboard DRAM 1MB Cache None **BIOS** DTK

**Dimensions** 330mm x 218mm

I/O Options None **NPU Options** 80287

| CONNECTIONS         |          |              |          |  |  |
|---------------------|----------|--------------|----------|--|--|
| Purpose             | Location | Purpose      | Location |  |  |
| Speaker             | J3       | Turbo LED    | JP1      |  |  |
| Power LED & keylock | J4       | Turbo switch | JP3      |  |  |
| External battery    | J18      | Reset switch | JP4      |  |  |

Continued on next page. . .

## DTK COMPUTER, INC. PTM-1010

. . . continued from previous page

| USER CONFIGURABLE SETTINGS        |        |                   |  |  |  |
|-----------------------------------|--------|-------------------|--|--|--|
| Function                          | Jumper | Position          |  |  |  |
| í BIOS type select 27128          | J2     | pins 2 & 3 closed |  |  |  |
| BIOS type select 27256            | J2     | pins 1 & 2 closed |  |  |  |
| í Wait state select 0 wait states | JP2    | Closed            |  |  |  |
| Wait state select 1 wait state    | JP2    | Open              |  |  |  |
| í Monitor type select monochrome  | S1     | pins 1 & 2 closed |  |  |  |
| Monitor type select color         | S1     | pins 2 & 3 closed |  |  |  |

|       |           | DRAM CONFIGURATION |           |           |
|-------|-----------|--------------------|-----------|-----------|
| Size  | Bank 0    | Bank 1             | Bank 2    | Bank 3    |
| 512KB | (9) 41256 | (9) 41256          | NONE      | NONE      |
| 640KB | (9) 41256 | (9) 41256          | (9) 4164  | (9) 4164  |
| 640KB | (9) 41256 | (9) 41256          | (9) 41256 | (9) 41256 |
| 1MB   | (9) 41256 | (9) 41256          | (9) 41256 | (9) 41256 |

| DRAM JUMPER CONFIGURATION |                   |                   |  |  |  |
|---------------------------|-------------------|-------------------|--|--|--|
| Size                      | S2                | \$3               |  |  |  |
| 512KB                     | N/A               | pins 2 & 3 closed |  |  |  |
| 640KB                     | N/A               | pins 1 & 2 closed |  |  |  |
| 640KB                     | pins 2 & 3 closed | N/A               |  |  |  |
| 1MB                       | pins 1 & 2 closed | N/A               |  |  |  |