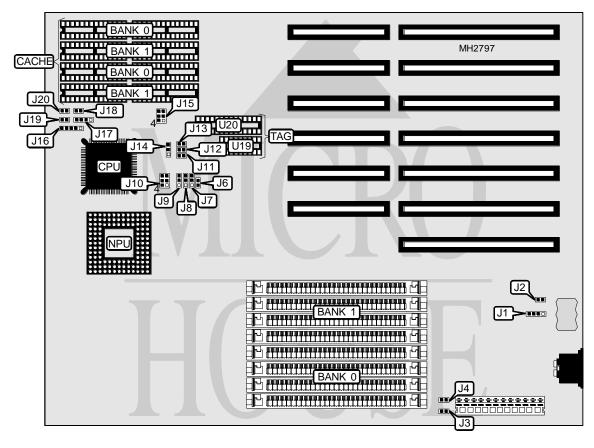

| CONNECTIONS         |          |              |          |  |
|---------------------|----------|--------------|----------|--|
| Purpose             | Location | Purpose      | Location |  |
| External battery    | J1       | Reset switch | J18      |  |
| Power LED & keylock | J16      | Turbo switch | J19      |  |
| Speaker             | J17      | Turbo LED    | J20      |  |

## CHICONY, INC. CH-386-33F/40F

. . . continued from previous page

| USER CONFIGURABLE SETTINGS       |        |          |  |  |
|----------------------------------|--------|----------|--|--|
| Function                         | Jumper | Position |  |  |
| í CMOS memory normal operation   | J2     | Closed   |  |  |
| CMOS memory clear                | J2     | Open     |  |  |
| í Monitor type select monochrome | J4     | Open     |  |  |
| Monitor type select color        | J4     | Closed   |  |  |

| DRAM CONFIGURATION |              |              |  |  |
|--------------------|--------------|--------------|--|--|
| Size               | Bank 0       | Bank 1       |  |  |
| 1MB                | (4) 256K x 9 | NONE         |  |  |
| 2MB                | (4) 256K x 9 | (4) 256K x 9 |  |  |
| 4MB                | (4) 1M x 9   | NONE         |  |  |
| 5MB                | (4) 256K x 9 | (4) 1M x 9   |  |  |
| 8MB                | (4) 1M x 9   | (4) 1M x 9   |  |  |
| 16MB               | (4) 4M x 9   | NONE         |  |  |
| 17MB               | (4) 256K x 9 | (4) 4M x 9   |  |  |
| 20MB               | (4) 1M x 9   | (4) 4M x 9   |  |  |
| 32MB               | (4) 4M x 9   | (4) 4M x 9   |  |  |

|       |             | CACHE CONFIGURATION | N           |             |
|-------|-------------|---------------------|-------------|-------------|
| Size  | Bank 0      | Bank 1              | TAG (U19)   | TAG (U20    |
| 32KB  | (4) 8K x 8  | NONE                | (1) 16K x 4 | (1) 8K x 8  |
| 64KB  | (4) 8K x 8  | (4) 8K x 8          | (1) 16K x 4 | (1) 8K x 8  |
| 128KB | (4) 32K x 8 | NONE                | (1) 16K x 4 | (1) 8K x 8  |
| 256KB | (4) 32K x 8 | (4) 32K x 8         | (1) 16K x 4 | (1) 32K x 8 |

| CACHE JUMPER CONFIGURATION                              |        |       |       |       |        |        |        |       |
|---------------------------------------------------------|--------|-------|-------|-------|--------|--------|--------|-------|
| Size                                                    | J6     | J7    | 18    | J9    | J11    | J12    | J13    | J15   |
| 32KB                                                    | Open   | 1 & 2 | 1 & 2 | 1 & 2 | Open   | Open   | Open   | 4 & 5 |
| 64KB                                                    | Open   | 1 & 2 | 1 & 2 | 2 & 3 | Closed | Open   | Open   | 1 & 2 |
| 128KB                                                   | Closed | 1 & 2 | 2 & 3 | 2 & 3 | Closed | Open   | Closed | 4 & 5 |
| 256KB                                                   | Closed | 2 & 3 | 2 & 3 | 2 & 3 | Closed | Closed | Closed | 5 & 6 |
| Note: Pins designated should be in the closed position. |        |       |       |       |        |        |        |       |

| CACHE TAG BIT CONFIGURATION |          |                   |  |  |
|-----------------------------|----------|-------------------|--|--|
| Size                        | Bit size | J10               |  |  |
| 32KB                        | 7        | Open              |  |  |
| 32KB                        | 8        | pins 1 & 2 closed |  |  |
| 64KB                        | 7        | Open              |  |  |
| 64KB                        | 8        | pins 5 & 6 closed |  |  |
| 128KB                       | 7        | Open              |  |  |
| 128KB                       | 8        | pins 4 & 5 closed |  |  |
| 256KB                       | 7        | Open              |  |  |
| 256KB                       | 8        | pins 2 & 3 closed |  |  |

## CHICONY, INC. CH-386-33F/40F

. . . continued from previous page

| CACHE TAG BIT CONFIGURATION |        |                   |  |  |
|-----------------------------|--------|-------------------|--|--|
| Size                        | J3     | J14               |  |  |
| 7 bit                       | Open   | pins 1 & 2 closed |  |  |
| 8 bit                       | Closed | pins 2 & 3 closed |  |  |