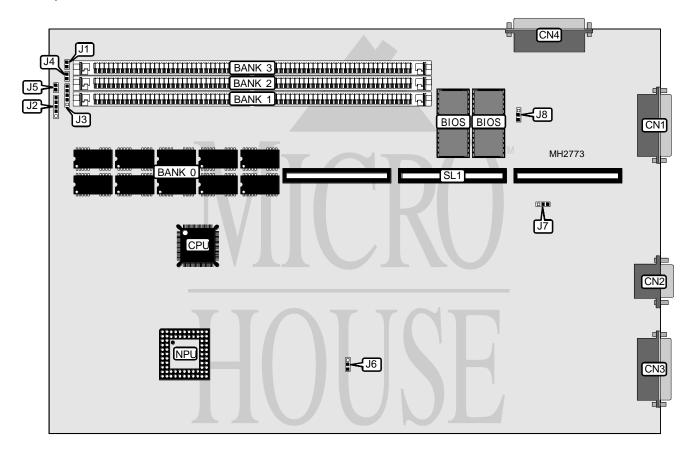

## ACER, INC. 1120SX

80386SX **Processor Processor Speed** 20MHz Chip Set Unidentified

Max. Onboard DRAM 8MB Cache None **BIOS** AMI

**Dimensions** 330mm x 218mm

I/O Options Parallel port, serial ports (2), PS/2 mouse interface, VGA port, riser slot

**NPU Options** 80387SX

| CONNECTIONS      |          |                      |          |  |  |  |
|------------------|----------|----------------------|----------|--|--|--|
| Purpose          | Location | Purpose              | Location |  |  |  |
| Serial port 1    | CN1      | Keyboard interface   | J2       |  |  |  |
| Serial port 2    | CN2      | PS/2 mouse interface | J3       |  |  |  |
| Parallel port    | CN3      | Turbo LED            | J4       |  |  |  |
| Video board port | CN4      | Riser slot           | SL1      |  |  |  |
| Reset switch     | J5       |                      |          |  |  |  |

## ACER, INC. 1120SX

. . . continued from previous page

| USER CONFIGURABLE SETTINGS |        |                   |  |  |  |
|----------------------------|--------|-------------------|--|--|--|
| Function                   | Jumper | Position          |  |  |  |
| í Key lock enabled         | J1     | Open              |  |  |  |
| Key lock disabled          | J1     | Closed            |  |  |  |
| í On board VGA enabled     | J5     | Closed            |  |  |  |
| On board VGA disabled      | J5     | Open              |  |  |  |
| í Password enabled         | J6     | pins 1 & 2 closed |  |  |  |
| Password disabled          | J6     | pins 2 & 3 closed |  |  |  |
| í All disabled             | J7     | Open              |  |  |  |
| 0 wait state enabled       | J7     | pins 1 & 2 closed |  |  |  |
| IRQ9 enabled               | J7     | pins 2 & 3 closed |  |  |  |
| í All disabled             | J8     | Open              |  |  |  |
| IOCS16 enabled             | J8     | pins 1 & 2 closed |  |  |  |
| Refresh enabled            | J8     | pins 2 & 3 closed |  |  |  |

| DRAM CONFIGURATION                                         |        |            |            |            |  |  |
|------------------------------------------------------------|--------|------------|------------|------------|--|--|
| Size                                                       | Bank 0 | Bank 1     | Bank 2     | Bank 3     |  |  |
| 2MB                                                        | 2MB    | NONE       | NONE       | NONE       |  |  |
| 4MB                                                        | 2MB    | (2) 1M x 9 | NONE       | NONE       |  |  |
| 8MB                                                        | 2MB    | (2) 1M x 9 | (2) 1M x 9 | (2) 1M x 9 |  |  |
| Note: Bank 0 is factory installed and is not configurable. |        |            |            |            |  |  |