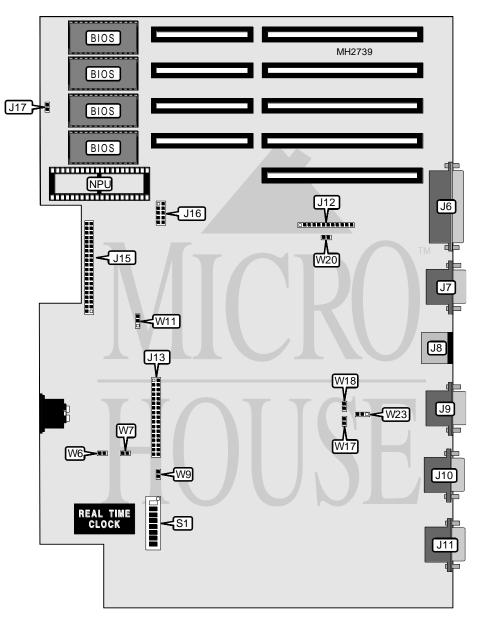

## PHILIPS CONSUMER ELECTRONICS, CO. HEADSTART SERIES 300

... continued from previous page

| CONNECTIONS     |                           |                            |     |  |  |  |
|-----------------|---------------------------|----------------------------|-----|--|--|--|
| Purpose         | Location                  | Purpose Location           |     |  |  |  |
| Parallel port   | J6 Power connector        |                            | J12 |  |  |  |
| Serial port 1   | J7 Floppy drive interface |                            | J13 |  |  |  |
| Bus mouse port  | 8L                        | Embedded IDE interface     | J15 |  |  |  |
| Game port       | J9                        | Floppy/IDE power connector | J16 |  |  |  |
| EGA/TTL port    | J10                       | Reset switch               | J17 |  |  |  |
| VGA/Analog port | J11                       |                            |     |  |  |  |

| USER CONFIGURABLE SETTINGS                           |               |                   |  |  |  |
|------------------------------------------------------|---------------|-------------------|--|--|--|
| Function                                             | Jumper/Switch | Position          |  |  |  |
| í Factory configured - do not alter                  | S1/5          | N/A               |  |  |  |
| í On-board floppy disabled                           | S1/8          | Closed            |  |  |  |
| On-board floppy enabled                              | S1/8          | Open              |  |  |  |
| í Video mode normal                                  | W7            | Open              |  |  |  |
| Video mode slow                                      | W7            | Closed            |  |  |  |
| í I/O half speed enabled                             | W11           | Open              |  |  |  |
| I/O half speed disabled on 12.5 MHz, enabled on 8MHz | W11           | pins 1 & 2 closed |  |  |  |
| I/O half speed disabled                              | W11           | pins 2 & 3 closed |  |  |  |
| í RAM delay line external                            | W17           | Closed            |  |  |  |
| RAM delay line internal                              | W17           | Open              |  |  |  |
| í Port IECH-IEFH access enabled                      | W18           | Open              |  |  |  |
| Port IECH-IEFH access disabled                       | W18           | Closed            |  |  |  |
| í CPU speed normal                                   | W20           | Open              |  |  |  |
| CPU speed half                                       | W20           | Closed            |  |  |  |
| í Factory configured - do not alter                  | W23           | pins 2 & 3 closed |  |  |  |

| MONITOR CONFIGURATION |        |        |      |        |        |        |
|-----------------------|--------|--------|------|--------|--------|--------|
| Size                  | S1/1   | S1/2   | S1/3 | S1/4   | S1/6   | S1/7   |
| MDA                   | Closed | Closed | Open | Closed | Closed | Open   |
| CGA                   | Open   | Closed | Open | Closed | Closed | Closed |
| EGA                   | Closed | Open   | Open | Closed | Closed | Open   |
| TTL                   | Open   | Open   | Open | Closed | Closed | Open   |
| Analog                | Open   | Closed | Open | Open   | Closed | Open   |
| PS2                   | Closed | Closed | Open | Open   | Closed | Open   |

| MANUFACTURING MODE CONFIGURATION |        |        |  |  |  |
|----------------------------------|--------|--------|--|--|--|
| Select                           | W6     | W9     |  |  |  |
| Enabled                          | Closed | Closed |  |  |  |
| Disabled                         | Open   | Open   |  |  |  |