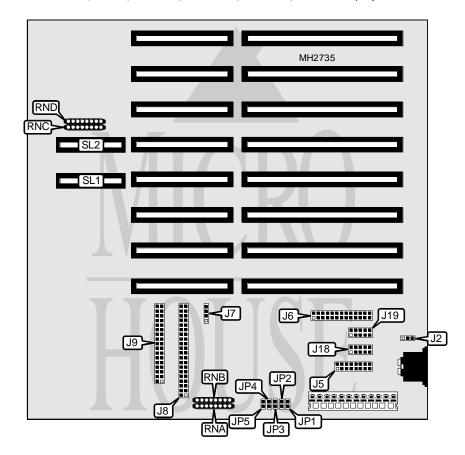

| CONNECTIONS         |          |                        |           |
|---------------------|----------|------------------------|-----------|
| Purpose             | Location | Purpose                | Location  |
| Power LED & keylock | J2       | Floppy drive interface | 19        |
| Game port           | J5       | Serial port 1          | J18       |
| Parallel port       | JG       | Serial port 2          | J19       |
| IDE interface LED   | J7       | CPU expansion slots    | SL1 - SL2 |
| IDE interface       | 18       |                        |           |

## TMC RESEARCH COOPERATION E B U S 8 A

... continued from previous page

| USER CONFIGURABLE SETTINGS       |        |          |  |
|----------------------------------|--------|----------|--|
| Function                         | Jumper | Position |  |
| í Game port enabled              | JP1    | Closed   |  |
| Game port disabled               | JP1    | Open     |  |
| í Floppy drive interface enabled | JP2    | Closed   |  |
| Floppy drive interface disabled  | JP2    | Open     |  |

| IDE CONFIGURATION |        |        |        |
|-------------------|--------|--------|--------|
| Setting           | JP3    | JP4    | JP5    |
| Enabled           | Closed | Closed | Closed |
| Disabled          | Open   | Open   | Open   |

| LPT/IRQ CONFIGURATION |                          |  |
|-----------------------|--------------------------|--|
| LPT/IRQ               | RNA                      |  |
| LPT1/IRQ7             | pins 2 & 3, 4 & 5 closed |  |
| LPT2/IRQ5             | pins 1 & 2, 3 & 4 closed |  |
| Disabled              | pins 4 & 5, 6 & 7 closed |  |

| SERIAL PORT CONFIGURATION |            |                          |  |
|---------------------------|------------|--------------------------|--|
| J18 (COM1)                | J19 (COM2) | RNB                      |  |
| Enabled                   | Enabled    | pins 1 & 2, 3 & 4 closed |  |
| Enabled                   | Disabled   | pins 2 & 3, 4 & 5 closed |  |
| Disabled                  | Enabled    | pins 3 & 4, 5 & 6 closed |  |
| Disabled                  | Disabled   | pins 4 & 5, 6 & 7 closed |  |

| ISA/EISA BUS CONFIGURATION |              |               |  |
|----------------------------|--------------|---------------|--|
| Bus type                   | RNC          | RND           |  |
| ISA                        | Installed    | Not installed |  |
| EISA                       | Not insalled | Installed     |  |