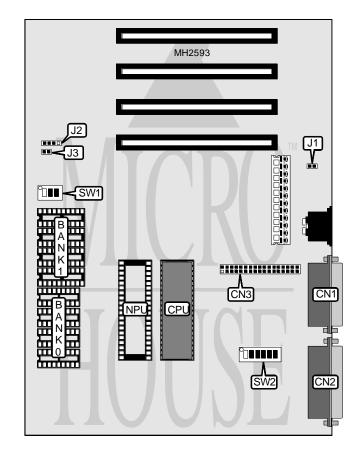

| CONNECTIONS            |          |              |          |  |
|------------------------|----------|--------------|----------|--|
| Purpose                | Location | Purpose      | Location |  |
| Serial port            | CN1      | Reset switch | J1       |  |
| Parallel port          | CN2      | Speaker      | J2       |  |
| Floppy drive interface | CN3      | Power LED    | J3       |  |

## UNIDENTIFIED S U P E R - 1 6 V

... continued from previous page

| USER CONFIGURABLE SETTINGS          |        |          |  |  |
|-------------------------------------|--------|----------|--|--|
| Function                            | Switch | Position |  |  |
| í NPU disabled                      | SW1/2  | On       |  |  |
| NPU enabled                         | SW1/2  | Off      |  |  |
| í Monitor type select color         | SW1/3  | On       |  |  |
| Monitor type select monochrome      | SW1/3  | Off      |  |  |
| í Factory configured - do not alter | SW2/1  | On       |  |  |
| í Factory configured - do not alter | SW2/2  | On       |  |  |
| í RTC select 240-25F                | SW2/3  | On       |  |  |
| RTC select 340-35F                  | SW2/3  | Off      |  |  |
| í Factory configured - do not alter | SW2/4  | Off      |  |  |
| í Parallel port enabled             | SW2/5  | On       |  |  |
| Parallel port disabled              | SW2/5  | Off      |  |  |
| í Serial port enabled               | SW2/6  | On       |  |  |
| Serial port disabled                | SW2/6  | Off      |  |  |

| DRAM CONFIGURATION |           |          |  |  |
|--------------------|-----------|----------|--|--|
| Size               | Bank 0    | Bank 1   |  |  |
| 640KB              | (4) 44256 | (4) 4464 |  |  |

| CPU SPEED CONFIGURATION |       |  |  |
|-------------------------|-------|--|--|
| Speed                   | SW1/1 |  |  |
| 4.77MHz                 | Off   |  |  |
| 10MHz                   | On    |  |  |