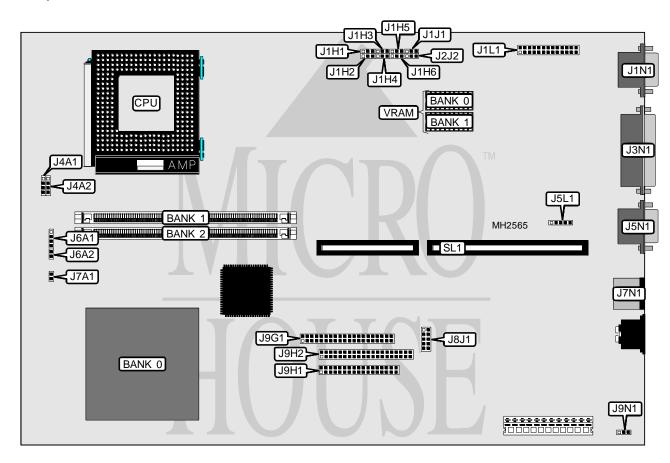

## **PACKARD BELL** PENTIUM 90MHZ

**Processor** Pentium **Processor Speed** 90MHz Unidentified Chip Set Max. Onboard DRAM **72MB** Cache 256KB **BIOS** Unidentified **Dimensions** 330mm x 218mm

I/O Options Floppy drive interface, IDE interfaces (2), parallel port, PS/2 mouse port, serial ports (2),

VGA feature connector, VGA port

**NPU Options** None

| CONNECTIONS            |          |                        |          |
|------------------------|----------|------------------------|----------|
| Purpose                | Location | Purpose                | Location |
| VESA feature connector | J1L1     | Reset switch           | J6A2     |
| VGA port               | J1N1     | IDE interface LED      | J7A1     |
| Parallel port          | J3N1     | PS/2 mouse port        | J7N1     |
| Chassis fan power      | J4A1     | Serial port 1          | J8J1     |
| Chassis fan power      | J4A2     | Floppy drive interface | J9H1     |
| 3v power connector     | J5L1     | ISA IDE interface      | J9H2     |
| Serial port 2          | J5N1     | PCI IDE interface      | J9G1     |
| Speaker                | J6A1     | Riser Card             | SL1      |

Continued on next page. . .

## PACKARD BELL PENTIUM 90MHZ

. . . continued from previous page

| USER CONFIGURABLE SETTINGS                                 |        |                   |
|------------------------------------------------------------|--------|-------------------|
| Function                                                   | Jumper | Position          |
| í Recovery mode disabled                                   | J1H1   | pins 2 & 3 closed |
| Recovery mode enabled                                      | J1H1   | pins 1 & 2 closed |
| í BIOS setup entry enabled                                 | J1H2   | pins 1 & 2 closed |
| BIOS setup entry disabled                                  | J1H2   | pins 2 & 3 closed |
| í Setup entry enabled                                      | J1H3   | pins 1 & 2 closed |
| Setup entry disabled                                       | J1H3   | pins 2 & 3 closed |
| í Password disabled                                        | J1H4   | pins 2 & 3 closed |
| Password enabled                                           | J1H4   | pins 1 & 2 closed |
| í Monitor type select color                                | J1H5   | pins 2 & 3 closed |
| Monitor type select monochrome                             | J1H5   | pins 1 & 2 closed |
| í CMOS memory normal operation                             | J1H6   | pins 1 & 2 closed |
| CMOS memory clear                                          | J1H6   | pins 2 & 3 closed |
| í Factory configured - do not alter                        | J5A2   | N/A               |
| í Factory configured - do not alter                        | J6A3   | N/A               |
| í CPU voltage select 3.3v                                  | J9N1   | pins 1 & 2 closed |
| CPU voltage select 5.0v                                    | J9N1   | pins 2 & 3 closed |
| Note: The location of jumpers J5A2 & J6A3 are unidentified |        |                   |