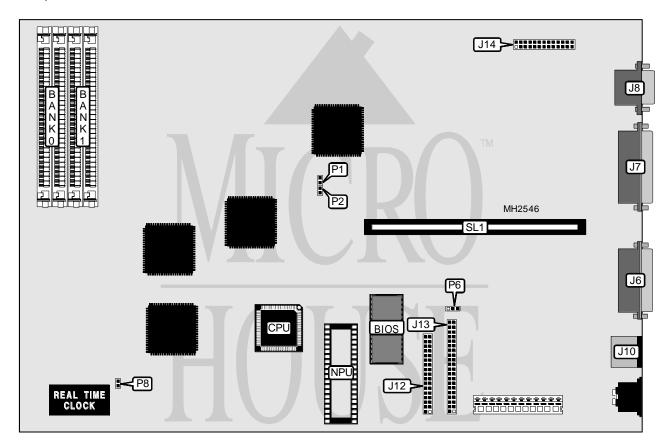

feature connector, VGA port

**NPU Options** 80287

| CONNECTIONS     |          |                        |          |  |  |
|-----------------|----------|------------------------|----------|--|--|
| Purpose         | Location | Purpose                | Location |  |  |
| Serial port     | J6       | Floppy drive interface | J12      |  |  |
| Parallel port   | J7       | IDE interface          | J13      |  |  |
| VGA port        | J8       | VGA feature connector  | J14      |  |  |
| PS/2 mouse port | J10      | Riser Card             | SL1      |  |  |

## **OLIVETTI** M 2 5 0

. . . continued from previous page

| USER CONFIGURABLE SETTINGS          |        |                   |  |  |  |
|-------------------------------------|--------|-------------------|--|--|--|
| Function                            | Jumper | Position          |  |  |  |
| í Hard drive capacity select 40MB   | P6     | pins 1 & 2 closed |  |  |  |
| Hard drive capacity select 20MB     | P6     | pins 2 & 3 closed |  |  |  |
| í Factory configured - do not alter | P8     | Closed            |  |  |  |

| DRAM CONFIGURATION |              |              |  |  |
|--------------------|--------------|--------------|--|--|
| Size               | Bank 0       | Bank 1       |  |  |
| 512KB              | (2) 256K x 9 | NONE         |  |  |
| 1MB                | (2) 256K x 9 | (2) 256K x 9 |  |  |
| 2MB                | (2) 1M x 9   | NONE         |  |  |

| DRAM JUMPER CONFIGURATION |        |        |  |  |
|---------------------------|--------|--------|--|--|
| Size                      | P1     | P2     |  |  |
| None installed            | Open   | Closed |  |  |
| 512KB                     | Closed | Open   |  |  |
| 1MB                       | Open   | Open   |  |  |
| 2MB                       | Closed | Closed |  |  |