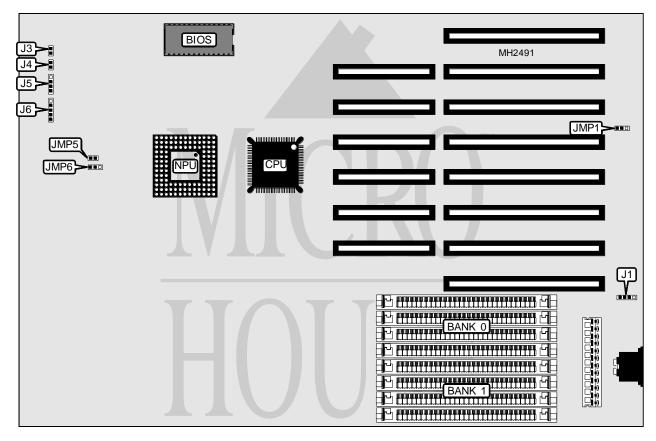

**NPU Options** 80387DX/3167

| CONNECTIONS      |          |                     |          |  |  |
|------------------|----------|---------------------|----------|--|--|
| Purpose          | Location | Purpose             | Location |  |  |
| External battery | J1       | Speaker             | J5       |  |  |
| Turbo LED        | J3       | Power LED & keylock | J6       |  |  |
| Reset switch     | J4       |                     |          |  |  |

## MAGUS DATA TECHNOLOGY, INC. DX386 EDITION 1.0

. . . continued from previous page

| USER CONFIGURABLE SETTINGS                   |        |                   |  |  |
|----------------------------------------------|--------|-------------------|--|--|
| Function                                     | Jumper | Position          |  |  |
| í Power good signal detect from power supply | JMP1   | pins 2 & 3 closed |  |  |
| Power good signal detect from board          | JMP1   | pins 1 & 2 closed |  |  |
| í Cache enabled                              | JMP5   | Closed            |  |  |
| Cache disabled                               | JMP5   | Open              |  |  |
| í Monitor type select CGA                    | JMP6   | pins 1 & 2 closed |  |  |
| Monitor type select EGA/VGA                  | JMP6   | pins 2 & 3 closed |  |  |