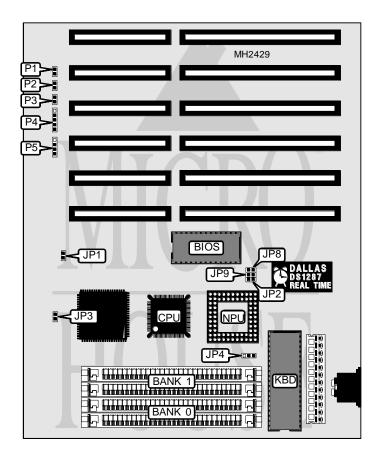

## SEANIX TECHNOLOGY, INC. ASI-HT18

80386SX **Processor Processor Speed** 16/25MHz **Chip Set** Headland Max. Onboard DRAM 16MB Cache None **BIOS** AMI

**Dimensions** 165mm x 110mm

I/O Options None **NPU Options** 80387SX

| CONNECTIONS  |          |                     |          |  |
|--------------|----------|---------------------|----------|--|
| Purpose      | Location | Purpose             | Location |  |
| Reset switch | P1       | Power LED & keylock | P4       |  |
| Turbo LED    | P2       | Speaker             | P5       |  |
| Turbo switch | P3       |                     |          |  |

## SEANIX TECHNOLOGY, INC. ASI-HT18

. . . continued from previous page

| USER CONFIGURABLE SETTINGS              |        |                   |  |  |
|-----------------------------------------|--------|-------------------|--|--|
| Function                                | Jumper | Position          |  |  |
| í CPU oscillator speed select 50MHz     | JP1    | Open              |  |  |
| CPU oscillator speed select 32MHz       | JP1    | Closed            |  |  |
| í Monitor type select monochrome        | JP2    | Open              |  |  |
| Monitor type select color               | JP2    | Closed            |  |  |
| í Factory configured - do not alter     | JP3    | Open              |  |  |
| í System speed type select turbo switch | JP4    | pins 2 & 3 closed |  |  |
| System speed type select keyboard       | JP4    | pins 1 & 2 closed |  |  |
| í Factory configured - do not alter     | JP8    | Open              |  |  |
| í Factory configured - do not alter     | JP9    | Open              |  |  |

| DRAM CONFIGURATION |              |              |  |  |
|--------------------|--------------|--------------|--|--|
| Size               | Bank 0       | Bank 1       |  |  |
| 1MB                | (2) 256K x 9 | (2) 256K x 9 |  |  |
| 2MB                | (2) 1M x 9   | NONE         |  |  |
| 4MB                | (2) 1M x 9   | (2) 1M x 9   |  |  |
| 8MB                | (2) 4M x 9   | NONE         |  |  |
| 10MB               | (2) 1M x 9   | (2) 4M x 9   |  |  |
| 16MB               | (2) 4M x 9   | (2) 4M x 9   |  |  |