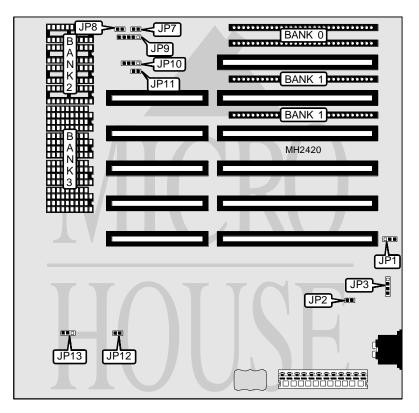

80286 12/16MHz Unidentified 4MB None Quadtel 220mm x 220mm None 80287

| CONNECTIONS      |          |                     |          |  |  |
|------------------|----------|---------------------|----------|--|--|
| Purpose          | Location | Purpose             | Location |  |  |
| External battery | JP3      | Power LED & keylock | JP9      |  |  |
| Turbo switch     | JP7      | Speaker             | JP10     |  |  |
| Reset switch     | JP8      | Turbo LED           | JP11     |  |  |

## UNIDENTIFIED MAT 286

... continued from previous page

| USER CONFIGURABLE SETTINGS       |        |                   |  |  |  |
|----------------------------------|--------|-------------------|--|--|--|
| Function                         | Jumper | Position          |  |  |  |
| í Turbo switch enabled           | JP1    | pins 2 & 3 closed |  |  |  |
| Turbo switch disabled            | JP1    | pins 1 & 2 closed |  |  |  |
| í Monitor type select color      | JP2    | Closed            |  |  |  |
| Monitor type select monochrome   | JP2    | Open              |  |  |  |
| í AT bus clock speed select Y3/4 | JP12   | Closed            |  |  |  |
| AT bus clock speed select Y2/4   | JP12   | Open              |  |  |  |
| í NPU speed select Y3/3          | JP13   | pins 1 & 2 closed |  |  |  |
| NPU speed select Y4/3            | JP13   | pins 2 & 3 closed |  |  |  |

| DRAM CONFIGURATION |              |            |            |            |  |  |
|--------------------|--------------|------------|------------|------------|--|--|
| Size               | Bank 0       | Bank 1     | Bank 2     | Bank 3     |  |  |
| 512KB              | NONE         | NONE       | (4) 44256  | NONE       |  |  |
| 512KB              | (2) 256K x 9 | NONE       | NONE       | NONE       |  |  |
| 640KB              | NONE         | NONE       | (4) 44256  | (4) 4464   |  |  |
| 1MB                | NONE         | NONE       | (4) 44256  | (4) 44256  |  |  |
| 2MB                | (2) 1M x 9   | NONE       | NONE       | NONE       |  |  |
| 2MB                | NONE         | NONE       | (4) 441000 | NONE       |  |  |
| 2.5MB              | NONE         | NONE       | (4) 44256  | (4) 441000 |  |  |
| 2.5MB              | NONE         | (2) 1M x 9 | (4) 44256  | NONE       |  |  |
| 4MB                | NONE         | NONE       | (4) 441000 | (4) 441000 |  |  |
| 4MB                | (2) 1M x 9   | (2) 1M x 9 | NONE       | NONE       |  |  |