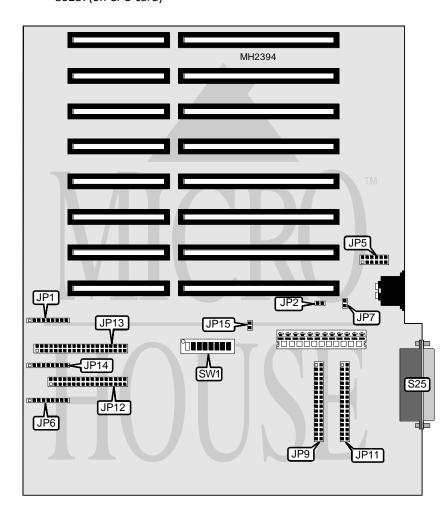

| CONNECTIONS        |          |                                  |          |  |
|--------------------|----------|----------------------------------|----------|--|
| Purpose            | Location | Purpose                          | Location |  |
| Keylock            | JP1      | LPT1 & LPT2                      | JP11     |  |
| Onboard power good | JP2      | Floppy drive interface           | JP12     |  |
| Keyboard connector | JP5      | Embedded AT hard drive interface | JP13     |  |
| Speaker            | JP6      | Hard drive LED                   | JP14     |  |
| Reset switch       | JP7      | Parallel port                    | S25      |  |
| COM1 & COM2        | JP9      |                                  |          |  |

## ADVANCED LOGIC RESEARCH, INC. DART CLASSIC

... continued from previous page

| USER CONFIGURABLE SETTINGS          |               |          |  |
|-------------------------------------|---------------|----------|--|
| Function                            | Jumper/Switch | Position |  |
| í Floppy drive interface enabled    | JP15          | Open     |  |
| Floppy drive interface disabled     | JP15          | Closed   |  |
| í Embedded AT hard drive enabled    | SW1/5         | Off      |  |
| Embedded AT hard drive disabled     | SW1/5         | On       |  |
| í Factory configured - do not alter | SW1/6         | Off      |  |
| í Factory configured - do not alter | SW1/7         | Off      |  |
| í Factory configured - do not alter | SW1/8         | Off      |  |

| SERIAL PORT CONFIGURATION |       |       |  |  |
|---------------------------|-------|-------|--|--|
| Setting                   | SW1/1 | SW1/2 |  |  |
| COM1                      | Off   | On    |  |  |
| COM2                      | On    | Off   |  |  |
| Disabled                  | Off   | Off   |  |  |

| PARALLEL PORT CONFIGURATION |       |       |  |
|-----------------------------|-------|-------|--|
| Setting                     | SW1/3 | SW1/4 |  |
| LPT1                        | Off   | On    |  |
| LPT2                        | On    | Off   |  |
| Disabled                    | Off   | Off   |  |