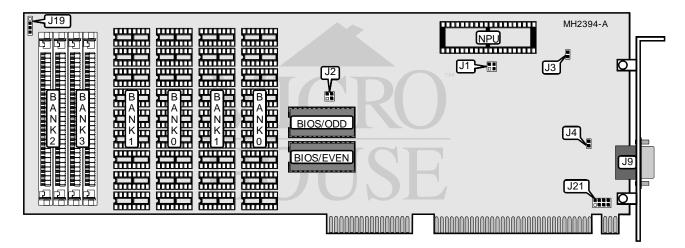

| CONNECTIONS        |          |           |          |  |
|--------------------|----------|-----------|----------|--|
| Purpose            | Location | Purpose   | Location |  |
| Keyboard or Serial | 19       | Panel LED | J21      |  |
| Speaker            | J19      |           |          |  |

## ADVANCED LOGIC RESEARCH, INC. DART CLASSIC

... continued from previous page

| USER CONFIGURABLE SETTINGS          |        |          |  |
|-------------------------------------|--------|----------|--|
| Function                            | Jumper | Position |  |
| í Factory configured - do not alter | J1     | N/A      |  |
| í Factory configured - do not alter | J2     | N/A      |  |
| í Factory configured - do not alter | J3     | N/A      |  |
| í Monitor type select monochrome    | J4     | Open     |  |
| Monitor type select color           | J4     | Closed   |  |

| DRAM CONFIGURATION |               |               |              |              |
|--------------------|---------------|---------------|--------------|--------------|
| Size               | Bank 0        | Bank 1        | Bank 2       | Bank 3       |
| 512KB              | (18) 256K x 1 | None          | None         | None         |
| 640KB              | (18) 256K x 1 | (18) 64K x 1  | None         | None         |
| 1MB                | (18) 256K x 1 | (18) 256K x 1 | None         | None         |
| 1.5MB              | (18) 256K x 1 | (18) 64K x 1  | (2) 256K x 9 | (2) 256K x 9 |
| 2MB                | (18) 256K x 1 | (18) 256K x 1 | (2) 256K x 9 | (2) 256K x 9 |
| 4.5MB              | (18) 256K x 1 | (18) 64K x 1  | (2) 1M x 9   | (2) 1M x 9   |
| 5MB                | (18) 256K x 1 | (18) 256K x 1 | (2) 1M x 9   | (2) 1M x 9   |