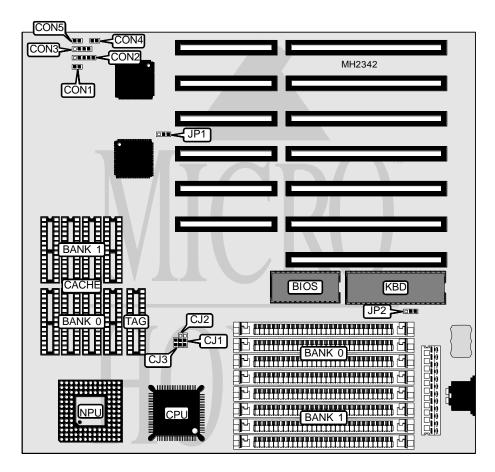

| CONNECTIONS         |          |              |          |  |
|---------------------|----------|--------------|----------|--|
| Purpose             | Location | Purpose      | Location |  |
| Turbo LED           | CON1     | Turbo switch | CON4     |  |
| Power LED & keylock | CON2     | Reset switch | CON5     |  |
| Speaker             | CON3     |              |          |  |

## **MAGITRONICS** ISA-386U3PQ

. . . continued from previous page

| USER CONFIGURABLE SETTINGS       |        |                   |  |  |
|----------------------------------|--------|-------------------|--|--|
| Function                         | Jumper | Position          |  |  |
| í NPU disabled                   | JP1    | pins 1 & 2 closed |  |  |
| NPU enabled                      | JP1    | pins 2 & 3 closed |  |  |
| í Monitor type select monochrome | JP2    | pins 2 & 3 closed |  |  |
| Monitor type select color        | JP2    | pins 1 & 2 closed |  |  |

|      | DRAM CONFIGURATION |              |
|------|--------------------|--------------|
| Size | Bank 0             | Bank 1       |
| 1MB  | (4) 256K x 9       | NONE         |
| 2MB  | (4) 256K x 9       | (4) 256K x 9 |
| 4MB  | (4) 1M x 9         | NONE         |
| 5MB  | (4) 256K x 9       | (4) 1M x 9   |
| 8MB  | (4) 1M x 9         | (4) 1M x 9   |
| 16MB | (4) 4M x 9         | NONE         |
| 20MB | (4) 1M x 9         | (4) 4M x 9   |
| 32MB | (4) 4M x 9         | (4) 4M x 9   |

| CACHE CONFIGURATION |             |             |             |  |
|---------------------|-------------|-------------|-------------|--|
| Size                | Bank 0      | Bank 1      | TAG         |  |
| 64KB                | (4) 8K x 8  | (4) 8K x 8  | (1) 8K x 8  |  |
| 128KB               | (4) 32K x 8 | NONE        | (1) 8K x 8  |  |
| 256KB               | (4) 32K x 8 | (4) 32K x 8 | (1) 32K x 8 |  |

| CACHE JUMPER CONFIGURATION |                   |                   |        |  |
|----------------------------|-------------------|-------------------|--------|--|
| Size                       | CJ1               | CJ2               | CJ3    |  |
| 64KB                       | pins 2 & 3 closed | pins 2 & 3 closed | Open   |  |
| 128KB                      | pins 1 & 2 closed | Open              | Closed |  |
| 256KB                      | pins 1 & 2 closed | pins 1 & 2 closed | Open   |  |