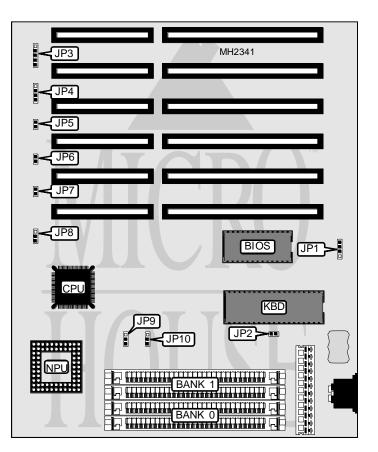

80386SX/CX486SLC 33/40MHz Unidentified 16MB None AMI 220mm x 220mm None 80387SX

| CONNECTIONS         |          |              |          |  |
|---------------------|----------|--------------|----------|--|
| Purpose             | Location | Purpose      | Location |  |
| External battery    | JP1      | Turbo LED    | JP5      |  |
| Power LED & keylock | JP3      | Turbo switch | JP6      |  |
| Speaker             | JP4      | Reset switch | JP7      |  |

## BIOSTAR MICROTECH INTERNATIONAL CORPORATION MB-1333/40RCS-A

... continued from previous page

| USER CONFIGURABLE SETTINGS       |        |                         |  |  |  |
|----------------------------------|--------|-------------------------|--|--|--|
| Function                         | Jumper | Position                |  |  |  |
| í CMOS memory normal operation   | JP1    | pins 2 & 3 closed       |  |  |  |
| CMOS memory clear                | JP1    | pins 3 & 4 closed       |  |  |  |
| External battery installed       | JP1    | pins 1, 2, 3 & 4 closed |  |  |  |
| í Monitor type select monochrome | JP2    | Open                    |  |  |  |
| Monitor type select color        | JP2    | Closed                  |  |  |  |

|       | DRAM CONFIGURATION |              |
|-------|--------------------|--------------|
| Size  | Bank 0             | Bank 1       |
| 512KB | (2) 256K x 9       | NONE         |
| 1MB   | (2) 256K x 9       | (2) 256K x 9 |
| 2MB   | (2) 1M x 9         | NONE         |
| 4MB   | (2) 1M x 9         | (2) 1M x 9   |
| 8MB   | (2) 4M x 9         | NONE         |
| 16MB  | (2) 4M x 9         | (2) 4M x 9   |

| CPU SPEED CONFIGURATION |                   |                   |                   |  |
|-------------------------|-------------------|-------------------|-------------------|--|
| Speed                   | JP8               | JP9               | JP10              |  |
| 33MHz                   | pins 2 & 3 closed | pins 2 & 3 closed | pins 1 & 2 closed |  |
| 40MHz                   | pins 1 & 2 closed | pins 2 & 3 closed | pins 2 & 3 closed |  |