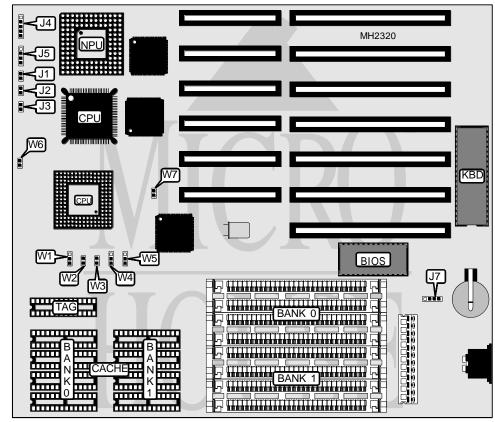

## CHAINTECH COMPUTER COMPANY, LTD. 333UC/340UC/333UCB/340UCB

80386DX/CX486DLC **Processor** 

**Processor Speed** 33/40MHz **Chip Set UMC** Max. Onboard DRAM 32MB

Cache 64/128/256KB

**BIOS** AMI

**Dimensions** 258mm x 220mm

I/O Options None

**NPU Options** 80387DX/3167

| CONNECTIONS  |          |                     |          |
|--------------|----------|---------------------|----------|
| Purpose      | Location | Purpose             | Location |
| Reset switch | J1       | Speaker             | J4       |
| Turbo switch | J2       | Power LED & keylock | J5       |
| Turbo LED    | J3       | External battery    | J7       |

Continued on next page. . .

## CHAINTECH COMPUTER CO. LTD. 333UC/340UC/333UCB/340UCB

. . . continued from previous page

| DRAM CONFIGURATION |              |              |  |
|--------------------|--------------|--------------|--|
| Size               | Bank 0       | Bank 1       |  |
| 1MB                | (4) 256K x 9 | NONE         |  |
| 2MB                | (4) 256K x 9 | (4) 256K x 9 |  |
| 4MB                | (4) 1M x 9   | NONE         |  |
| 5MB                | (4) 256K x 9 | (4) 1M x 9   |  |
| 8MB                | (4) 1M x 9   | (4) 1M x 9   |  |
| 16MB               | (4) 4M x 9   | NONE         |  |
| 32MB               | (4) 4M x 9   | (4) 4M x 9   |  |

| CACHE CONFIGURATION |             |             |             |
|---------------------|-------------|-------------|-------------|
| Size                | Bank 0      | Bank 1      | Tag         |
| 64K                 | (4) 8K x 8  | (4) 8K x 8  | (1) 8K x 8  |
| 128K                | (4) 32K x 8 | NONE        | (1) 8K x 8  |
| 256K                | (4) 32K x 8 | (4) 32K x 8 | (1) 32K x 8 |

| CACHE JUMPER CONFIGURATION |                   |        |        |                   |                   |
|----------------------------|-------------------|--------|--------|-------------------|-------------------|
| Size                       | W1                | W2     | W3     | W4                | W5                |
| 64K                        | pins 2 & 3 closed | Open   | Open   | pins 1 & 2 closed | pins 1 & 2 closed |
| 128K                       | pins 1 & 2 closed | Open   | Closed | pins 2 & 3 closed | pins 1 & 2 closed |
| 256K                       | pins 2 & 3 closed | Closed | Closed | pins 2 & 3 closed | pins 2 & 3 closed |

| NPU CONFIGURATION |        |        |  |
|-------------------|--------|--------|--|
| Type              | W6     | W7     |  |
| Disabled          | Open   | Open   |  |
| Enabled           | Closed | Closed |  |