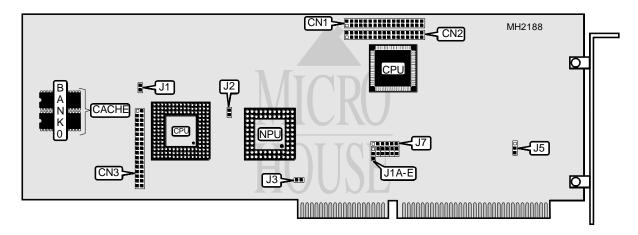

## **ORCHID TECHNOLOGY JET 386**

80286/80386SX **Processor** 

**Processor Speed** 16MHz Chip Set None

Max. Onboard DRAM 8MB (on external memory card)

Cache 64KB

**BIOS** AMI/Award/Phoenix/ERSO

**Dimensions** 260mm x 140mm I/O Options External memory card

**NPU Options** 80287/80387

| CONNECTIONS        |          |                                  |          |  |  |  |  |
|--------------------|----------|----------------------------------|----------|--|--|--|--|
| Purpose            | Location | Purpose                          | Location |  |  |  |  |
| L-shaped connector | CN1      | External memory slot             | CN3      |  |  |  |  |
| L-shaped connector | CN2      | Math coprocessor cable connector | J7       |  |  |  |  |

| USER CONFIGURABLE SETTINGS          |        |          |  |  |  |  |
|-------------------------------------|--------|----------|--|--|--|--|
| Function                            | Jumper | Position |  |  |  |  |
| í Memory board select EMS           | J1     | Open     |  |  |  |  |
| Memory board select EEMS            | J1     | Closed   |  |  |  |  |
| í Factory configured - do not alter | J5     | Open     |  |  |  |  |

| CACHE CONFIGURATION                                        |             |  |  |  |  |  |
|------------------------------------------------------------|-------------|--|--|--|--|--|
| Size                                                       | Bank 0      |  |  |  |  |  |
| 64KB                                                       | (2) 32K x 8 |  |  |  |  |  |
| Note: Bank 0 is factory installed and is not configurable. |             |  |  |  |  |  |

| NUMERIC PROCESSOR CONFIGURATION |                   |        |        |        |        |        |        |  |
|---------------------------------|-------------------|--------|--------|--------|--------|--------|--------|--|
| Type                            | J1A               | J1B    | J1C    | J1D    | J1E    | J2     | J3     |  |
| Not installed                   | Closed            | Closed | Closed | Closed | Closed | N/A    | N/A    |  |
| 80287 (on mainboard)            | Closed            | Closed | Closed | Closed | Closed | N/A    | N/A    |  |
| 80287 (on Jet board)            | pins 2 & 3 closed | Open   | Open   | Open   | Open   | N/A    | Closed |  |
| 80387 (on Jet board)            | pins 2 & 3 closed | Open   | Open   | Open   | Open   | Closed | Open   |  |