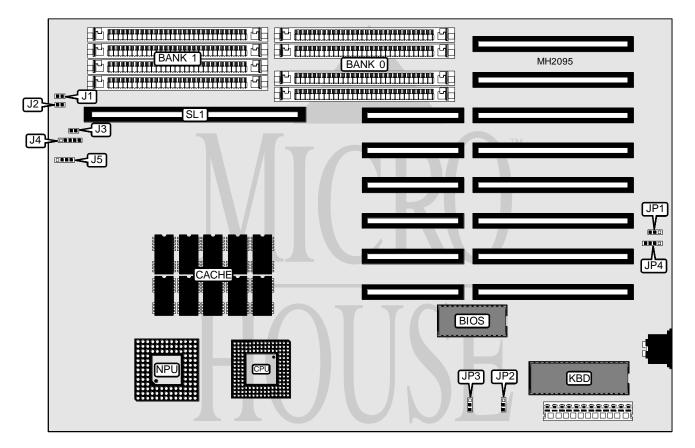

| CONNECTIONS  |          |                             |          |
|--------------|----------|-----------------------------|----------|
| Purpose      | Location | Purpose                     | Location |
| Reset switch | J1       | Power LED & keylock         | J5       |
| Turbo switch | J2       | External battery            | JP4      |
| Turbo LED    | J3       | 32-bit external memory card | SL1      |
| Speaker      | J4       |                             |          |

## ASUS COMPUTER INTERNATIONAL 386/33-64K

... continued from previous page.

| USER CONFIGURABLE SETTINGS                 |        |                   |  |
|--------------------------------------------|--------|-------------------|--|
| Function                                   | Jumper | Position          |  |
| í Battery type select external             | JP1    | pins 2 & 3 closed |  |
| Battery type select internal               | JP1    | pins 1 & 2 closed |  |
| í Monitor type select monochrome           | JP2    | pins 1 & 2 closed |  |
| Monitor type select color                  | JP2    | pins 2 & 3 closed |  |
| í Power good signal detect from board      | JP3    | pins 1 & 2 closed |  |
| Power good signal detect from power supply | JP3    | pins 2 & 3 closed |  |

| DRAM CONFIGURATION |              |              |
|--------------------|--------------|--------------|
| Size               | Bank 0       | Bank 1       |
| 1MB                | (4) 256K x 9 | NONE         |
| 2MB                | (4) 256K x 9 | (4) 256K x 9 |
| 4MB                | (4) 1M x 9   | NONE         |
| 5MB                | (4) 256K x 9 | (4) 1M x 9   |
| 8MB                | (4) 1M x 9   | (4) 1M x 9   |

| DRAM CONFIGURATION ( MEMORY BOARD) |              |              |
|------------------------------------|--------------|--------------|
| Size                               | Bank 2       | Bank 3       |
| 1MB                                | (4) 256K x 9 | NONE         |
| 2MB                                | (4) 256K x 9 | (4) 256K x 9 |
| 4MB                                | (4) 1M x 9   | NONE         |
| 5MB                                | (4) 256K x 9 | (4) 1M x 9   |
| 8MB                                | (4) 1M x 9   | (4) 1M x 9   |

| CACHE CONFIGURATION                                       |              |  |
|-----------------------------------------------------------|--------------|--|
| Size                                                      | Bank 0       |  |
| 64KB                                                      | (10) 16K x 4 |  |
| Note: Cache is factory installed and is not configurable. |              |  |