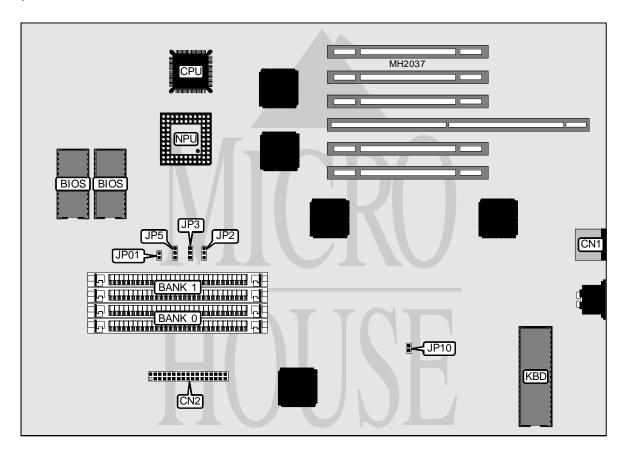

## **OLIVETTI** P500

80386SX **Processor Processor Speed** 16MHz

Chip Set **Texas Instruments** 

Max. Onboard DRAM 4MB Cache None **BIOS** Olivetti

**Dimensions** 330mm x 218mm I/O Options Floppy drive interface

**NPU Options** 80387SX

| CONNECTIONS     |          |                        |          |  |
|-----------------|----------|------------------------|----------|--|
| Purpose         | Location | Purpose                | Location |  |
| PS/2 mouse port | CN1      | Floppy drive interface | CN2      |  |

## **OLIVETTI** P500

. . . continued from previous page.

| USER CONFIGUE                   | USER CONFIGURABLE SETTINGS |                   |  |  |  |
|---------------------------------|----------------------------|-------------------|--|--|--|
| Function                        | Jumper                     | Position          |  |  |  |
| í SIMMS installed Bank 0        | JP01                       | Open              |  |  |  |
| SIMMS installed Bank 0 & Bank 1 | JP01                       | Closed            |  |  |  |
| í SIMM type select 1M x 9       | JP5                        | pins 1 & 2 closed |  |  |  |
| SIMM type select 256K x 9       | JP5                        | pins 2 & 3 closed |  |  |  |
| í CMOS memory clear             | JP10                       | Open              |  |  |  |
| CMOS memory normal operation    | JP10                       | Closed            |  |  |  |

|      | DRAM CONFIGURATION |              |  |  |  |
|------|--------------------|--------------|--|--|--|
| Size | Bank 0             | Bank 1       |  |  |  |
| 1MB  | (2) 256K x 9       | (2) 256K x 9 |  |  |  |
| 2MB  | (2) 1M x 9         | NONE         |  |  |  |
| 4MB  | (2) 1M x 9         | (2) 1M x 9   |  |  |  |

| DRAM JUMPER CONFIGURATION |                   |                   |  |  |
|---------------------------|-------------------|-------------------|--|--|
| Size                      | JP2 JP3           |                   |  |  |
| 1MB installed             | pins 1 & 2 closed | pins 1 & 2 closed |  |  |
| 2MB or 4MB installed      | pins 2 & 3 closed | pins 2 & 3 closed |  |  |