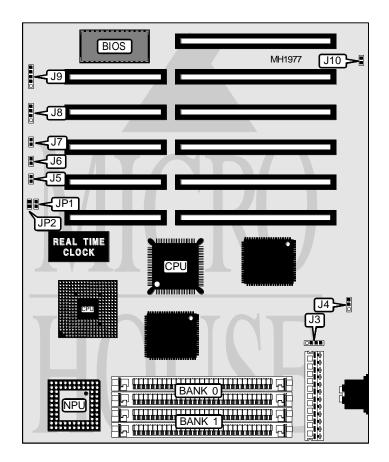

| CONNECTIONS      |          |                     |          |  |  |
|------------------|----------|---------------------|----------|--|--|
| Purpose          | Location | Purpose             | Location |  |  |
| External battery | J3       | Reset switch        | J7       |  |  |
| Turbo LED        | J5       | Speaker             | J8       |  |  |
| Turbo switch     | J6       | Power LED & keylock | J9       |  |  |

## PINE TECHNOLOGY PT-321

. . . continued from previous page.

| USER CONFIGURABLE SETTINGS     |        |                   |  |  |
|--------------------------------|--------|-------------------|--|--|
| Function                       | Jumper | Position          |  |  |
| í CMOS normal operation        | J4     | pins 1 & 2 closed |  |  |
| CMOS clear                     | J4     | pins 2 & 3 closed |  |  |
| í Monitor type select color    | J10    | Closed            |  |  |
| Monitor type select monochrome | J10    | Open              |  |  |

| DRAM CONFIGURATION |              |              |  |  |  |
|--------------------|--------------|--------------|--|--|--|
| Size               | Bank 0       | Bank 1       |  |  |  |
| 1MB                | (2) 256K x 9 | (2) 256K x 9 |  |  |  |
| 4MB                | (2) 1M x 9   | (2) 1M x 9   |  |  |  |
| 16MB               | (2) 4M x 9   | (2) 4M x 9   |  |  |  |

| FREQUENCY SELECT FROM CLOCK GENERATOR CONFIGURATION |        |        |  |  |
|-----------------------------------------------------|--------|--------|--|--|
| Speed                                               | JP1    | JP2    |  |  |
| 80MHz                                               | Closed | Open   |  |  |
| 66MHz                                               | Open   | Closed |  |  |