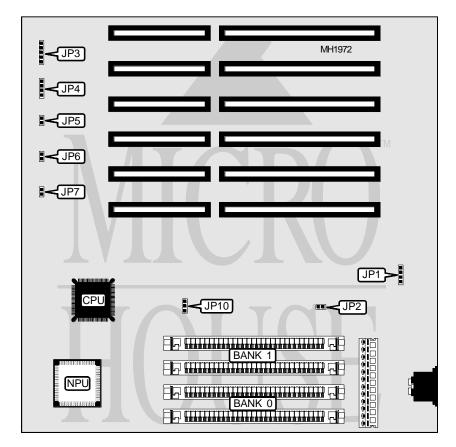

80386SX 40MHz Unidentified 16MB None AMI 220mm x 220mm None 80387SX

| CONNECTIONS         |          |              |          |  |
|---------------------|----------|--------------|----------|--|
| Purpose             | Location | Purpose      | Location |  |
| External battery    | JP1      | Turbo LED    | JP5      |  |
| Power LED & keylock | JP3      | Turbo switch | JP6      |  |
| Speaker             | JP4      | Reset switch | JP7      |  |

## AMPTRON INTERNATIONAL, INC. P9-650C

... continued from previous page.

| USER CONFIGURABLE SETTINGS              |        |                   |  |
|-----------------------------------------|--------|-------------------|--|
| Function                                | Jumper | Position          |  |
| í CMOS memory normal (internal battery) | JP1    | pins 2 & 3 closed |  |
| CMOS memory normal (external battery)   | JP1    | pins 1 & 4 closed |  |
| CMOS memory clear                       | JP1    | pins 3 & 4 closed |  |
| í Monitor type select color             | JP2    | Closed            |  |
| Monitor type select monochrome          | JP2    | Open              |  |
| í CPU speed select 40MHz                | JP10   | pins 2 & 3 closed |  |
| CPU speed select 33MHz                  | JP10   | pins 1 & 2 closed |  |

| DRAM CONFIGURATION |              |              |  |  |
|--------------------|--------------|--------------|--|--|
| Size               | Bank 0       | Bank 1       |  |  |
| 512K               | (2) 256K x 9 | NONE         |  |  |
| 1MB                | (2) 256K x 9 | (2) 256K x 9 |  |  |
| 2MB                | (2) 1M x 9   | NONE         |  |  |
| 4MB                | (2) 1M x 9   | (2) 1M x 9   |  |  |
| 8MB                | (2) 4M x 9   | (2) 4M x 9   |  |  |
| 16MB               | (2) 4M x 9   | (2) 4M x 9   |  |  |