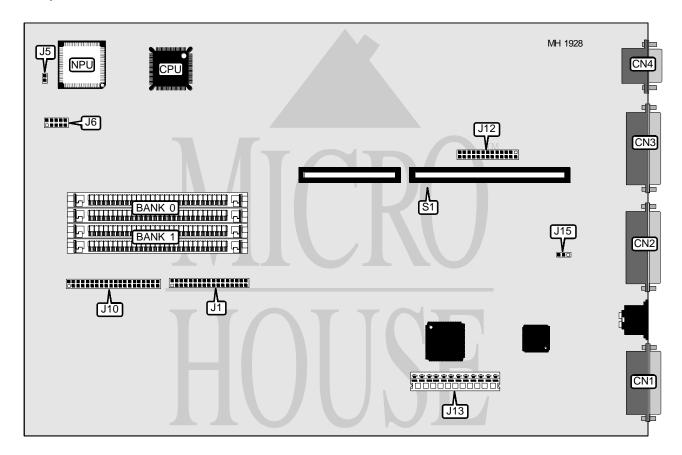

## **TULIP COMPUTERS** DC COMPACT (TC38)

80386SX **Processor Processor Speed** 16MHz **Chip Set** Intel Max. Onboard DRAM 17MB Cache None **BIOS** Phoenix

**Dimensions** 330mm x 218mm

Floppy drive interface, IDE interface, parallel port, riser card, serial ports (2), VGA feature I/O Options

connector, VGA port

**NPU Options** 80387SX

| CONNECTIONS            |          |                                   |          |  |  |  |
|------------------------|----------|-----------------------------------|----------|--|--|--|
| Purpose                | Location | Purpose                           | Location |  |  |  |
| VGA port               | CN1      | Flat cable LED Speaker &batteries | J6       |  |  |  |
| Parallel port          | CN2      | IDE interface                     | J10      |  |  |  |
| Serial port (COM1)     | CN3      | VGA feature connector             | J12      |  |  |  |
| Serial port (COM2)     | CN4      | Riser Card Slot                   | S1       |  |  |  |
| Floppy drive interface | J1       |                                   |          |  |  |  |

## **TULIP COMPUTERS** DC COMPACT (TC38)

. . . continued from previous page.

| USER CONFIGURABLE SETTINGS               |        |                   |  |  |
|------------------------------------------|--------|-------------------|--|--|
| Function                                 | Jumper | Position          |  |  |
| í Normal batteries installed             | J5     | Open              |  |  |
| Rechargeable batteries installed         | J5     | Closed            |  |  |
| í Parallel port unidirectional (printer) | J15    | pins 2 & 3 closed |  |  |
| Parallel port bidirectional              | J15    | pins 1 & 2 closed |  |  |