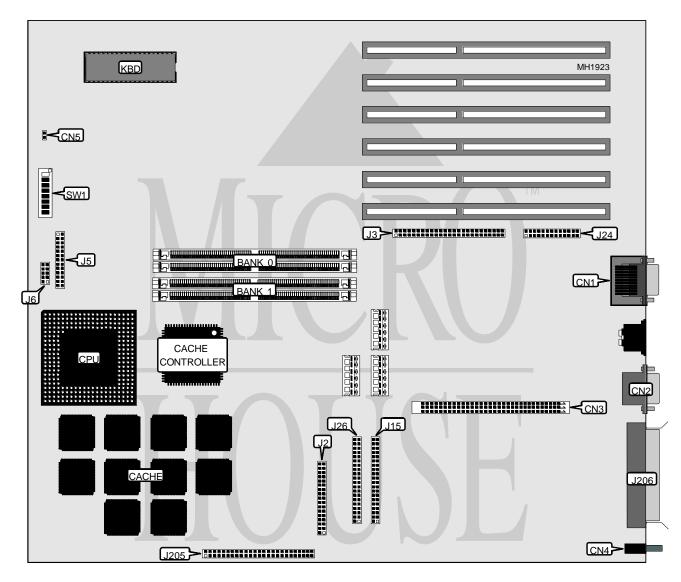

## **TULIP COMPUTERS** TR 586 EISA (VER. 1) (TC37)

. . . continued from previous page

| CONNECTIONS                    |          |                              |          |  |  |  |
|--------------------------------|----------|------------------------------|----------|--|--|--|
| Purpose                        | Location | Purpose                      | Location |  |  |  |
| Serial ports 1 & 2             | CN1      | Battery/speaker/power on LED | J6       |  |  |  |
| VGA port                       | CN2      | Primary IDE interface        | J15      |  |  |  |
| Internal video board connector | CN3      | Parallel port                | J24      |  |  |  |
| UPS connector                  | CN4      | Secondary IDE interface      | J26      |  |  |  |
| Chassis fan power              | CN5      | Internal SCSI connector      | J205     |  |  |  |
| Floppy drive interface         | J2       | External SCSI connector      | J206     |  |  |  |