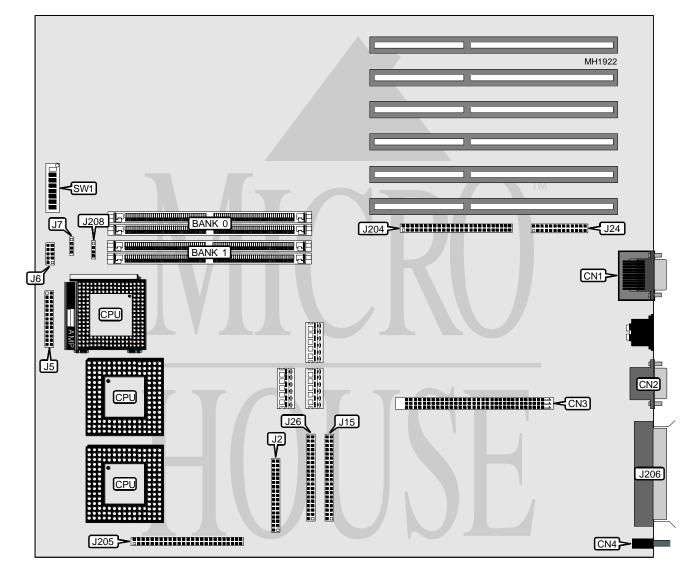

## TULIP COMPUTERS TR 486 EISA (VER. 1 TC32)

... continued from previous page.

| CONNECTIONS                      |                     |                                   |          |  |  |  |  |  |
|----------------------------------|---------------------|-----------------------------------|----------|--|--|--|--|--|
| Purpose                          | Location            | Purpose                           | Location |  |  |  |  |  |
| Serial port 1 & 2                | rial port 1 & 2 CN1 |                                   | J7       |  |  |  |  |  |
| VGA port CN2                     |                     | Primary IDE interface             | J15      |  |  |  |  |  |
| Internal video board connector   | CN3                 | Parallel port                     | J24      |  |  |  |  |  |
| UPS connector                    | CN4                 | Secondary IDE interface           | J26      |  |  |  |  |  |
| Floppy drive interface           | J2                  | Internal SCSI connector/Channel B | J204     |  |  |  |  |  |
| LCD connector                    | connector J5        |                                   | J205     |  |  |  |  |  |
| Battery/loudspeaker/power-on LED | J6                  | External SCSI connector J206      |          |  |  |  |  |  |