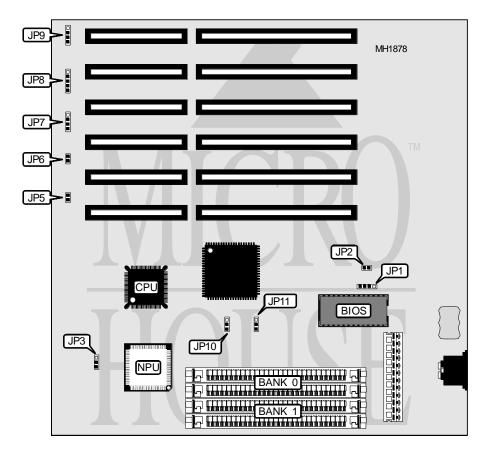

## 386-SS

80386SX **Processor Processor Speed** 33/40MHz **Chip Set** SARC Max. Onboard DRAM 16MB Cache None **BIOS** AMI

**Dimensions** 220mm x 220mm

I/O Options None **NPU Options** 80387SX

| CONNECTIONS      |          |                     |          |  |
|------------------|----------|---------------------|----------|--|
| Purpose          | Location | Purpose             | Location |  |
| External battery | JP1      | Turbo LED           | JP7      |  |
| Turbo switch     | JP5      | Power LED & keylock | JP8      |  |
| Reset switch     | JP6      | Speaker             | JP9      |  |

## SER 386-SS

. . . continued from previous page

|   | USER CONFIGURABLE SETTINGS     |        |                   |  |  |  |
|---|--------------------------------|--------|-------------------|--|--|--|
|   | Function                       | Jumper | Position          |  |  |  |
| í | Monitor type select color      | JP2    | Closed            |  |  |  |
|   | Monitor type select monochrome | JP2    | Open              |  |  |  |
| í | NPU synchronous with CPU       | JP3    | Pins 1 & 2 closed |  |  |  |
|   | NPU asynchronous with CPU      | JP3    | Pins 2 & 3 closed |  |  |  |

| CPU SPEED SELECT |                   |                   |  |
|------------------|-------------------|-------------------|--|
| Speed            | JP10              | JP11              |  |
| 20MHz            | Pins 1 & 2 closed | Pins 1 & 2 closed |  |
| 25MHz            | Pins 1 & 2 closed | Pins 2 & 3 closed |  |
| 33MHz            | Pins 2 & 3 closed | Pins 1 & 2 closed |  |
| 40MHz            | Pins 2 & 3 closed | Pins 2 & 3 closed |  |

| DRAM CONFIGURATION |              |              |  |  |
|--------------------|--------------|--------------|--|--|
| Size               | Bank 0       | Bank 1       |  |  |
| 512KB              | (2) 256K x 9 | NONE         |  |  |
| 1MB                | (2) 256K x 9 | (2) 256K x 9 |  |  |
| 2MB                | (2) 1M x 9   | NONE         |  |  |
| 4MB                | (2) 1M x 9   | (2) 1M x 9   |  |  |
| 8MB                | (2) 4M x 9   | NONE         |  |  |
| 16MB               | (2) 4M x 9   | (2) 4M x 9   |  |  |